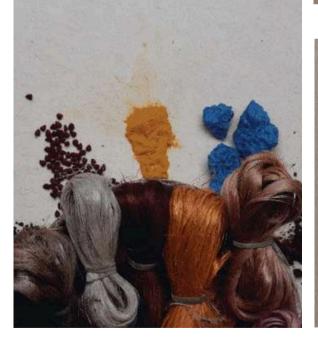

# Natural Dyeing

#### We are

specialized in natural dyeing with dyes derived from plants or minerals, majority of them are from plant sources like roots, bark, leaves, wood, seeds, flowers, fruits etc.

The ancient process of Natural dyeing reminds us that it has been practiced for more than 5,000 years. The common fibers that we use at "Aame" constitute mainly jute, areca sheaths and maize sheaths. The essential process of dyeing requires soaking and boiling the dyestuff in water, further boiling the jute/ areca sheaths/maize sheaths in the dyed solution, until the required shade is attained. Further it is washed to remove the extra colour and dried thoroughly before using it, to produce the required jute product.