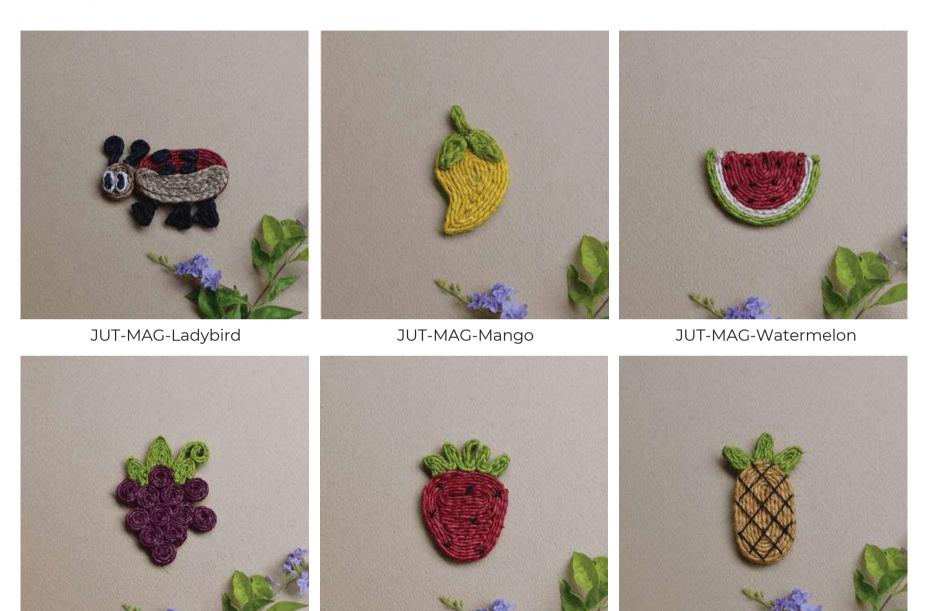

JUT-TRY-Square-L,M,S

JUT-TRY-Round-L,M,S

Introducing our charming collection of Jute Fridge Magnets - the perfect blend of functionality and whimsical design. Crafted in an assortment of delightful models inspired by animals, fruits, and vegetables, these magnets not only brighten up your refrigerator but are also designed to securely hold your important notes, photos, and artwork on your fridge or any other magnetic surface. Made from natural jute fibers, these magnets are an eco-conscious choice, aligning with your commitment to sustainability.

JUT-MAG-Elephant

JUT-MAG-Snail

JUT-MAG-Turtle

JUT-MAG-Monkey

JUT-MAG-Grapes

JUT-MAG-Strawberry

JUT-MAG-Pineapple

JUT-MAG-Lemon