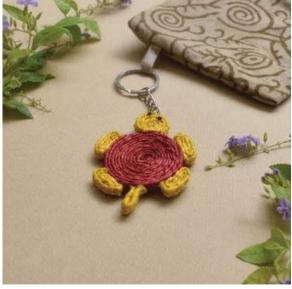

JUT-MAG-Beetroot

JUT-MAG-SetOfVegetables

JUT-MAG-SetOfAnimals

Introducing our charming collection of Jute Keychains - a delightful fusion of functionality, cuteness, and vibrant colors. Crafted in an assortment of whimsical models inspired by animals, fruits, and vegetables, these keychains not only keep your keys organized but also add a touch of playful charm to your daily life. Crafted from high-quality jute fibers, these keychains are built to withstand daily wear and tear. Get organized, stay stylish, and make an eco-friendly choice with our adorable and practical Jute Keychains today!

JUT-KC-Elephant

JUT-KC-Snail

JUT-KC-Turtle

JUT-KC-Monkey

JUT-KC-Grapes

JUT-KC-Strawberry

JUT-KC-Pineapple

JUT-KC-Apple