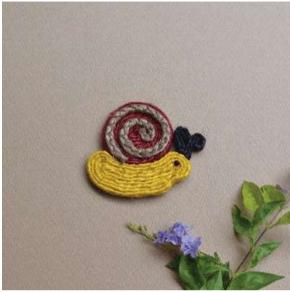

Actual colors may vary slightly due to monitor settings, lighting, and printing processes.

Enjoy your tea time like never before with our exquisite collection of Jute Tea Coasters, thoughtfully designed to add a touch of elegance and ecofriendliness to your tea time experience. Crafted in a variety of delightful models, including charming animals, vibrant fruits, wholesome vegetables, and timeless classic shapes, these coasters are the perfect blend of functionality and aesthetic appeal, available in a wide range of captivating colors. Each coaster is meticulously crafted with attention to detail, ensuring that you receive a product of exceptional quality that will stand the test of time.

Jut-TC-Elephant

Jut-TC-Snail

JUT-TC-Apple

JUT-TC-Pineapple

JUT-TC-Watermelon

JUT-TC-Mango

JUT-TC-Strawberry

JUT-TC-Grapes