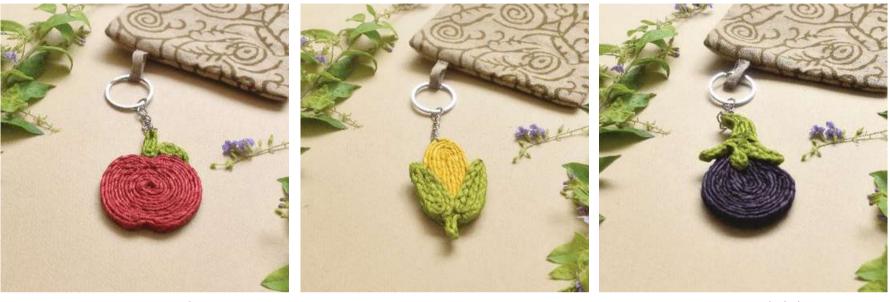

JUT-MAG-Beetroot

JUT-MAG-SetOfVegetables

JUT-MAG-SetOfAnimals

Introducing our charming collection of Jute Keychains - a delightful fusion of functionality, cuteness, and vibrant colors. Crafted in an assortment of whimsical models inspired by animals, fruits, and vegetables, these keychains not only keep your keys organized but also add a touch of playful charm to your daily life. Crafted from high-quality jute fibers, these keychains are built to withstand daily wear and tear. Get organized, stay stylish, and make an eco-friendly choice with our adorable and practical Jute Keychains today!

JUT-KC-Elephant

JUT-KC-Snail

JUT-KC-Turtle

JUT-KC-Monkey

JUT-KC-Grapes

JUT-KC-Strawberry

JUT-KC-Pineapple

JUT-KC-Apple

JUT-KC-Corn

JUT-KC-Brinjal

JUT-KC-Lemon

JUT-KC-Beetroot

JUT-KC-Carrot

JUT-KC-Raddish

JUT-KC-GreenChilli

JUT-KC-RedChilli