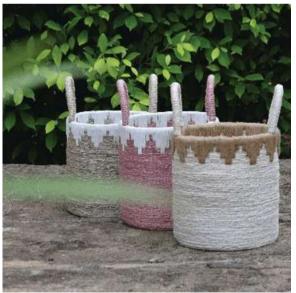

### Baskets

Simplify your life with our Jute Baskets, making sorting and storing a breeze. These baskets come in various shapes and sizes, each thoughtfully designed, and the natural texture of jute, combined with the elegant designs of our baskets, will add an element of sophistication to any room. These baskets not only help you declutter but also enhance your decor. From office supplies to personal items and more, these baskets offer an elegant and functional solution to your storage needs.

JUT-BAS-FlatRound-L,M,S

JUT-BAS-WoodenBeads-L,M,S

### Baskets

JUT-BAS-FlowerBorder-L,M,S

JUT-BAS-WoodenBeadSquare-L,M

JUT-BAS-OvalHandle-L,M,S