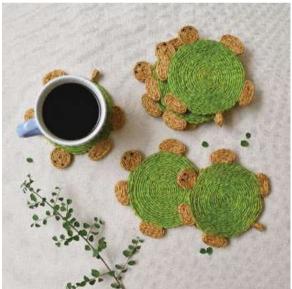

Actual colors may vary slightly due to monitor settings, lighting, and printing processes.

Enjoy your tea time like never before with our exquisite collection of Jute Tea Coasters, thoughtfully designed to add a touch of elegance and ecofriendliness to your tea time experience. Crafted in a variety of delightful models, including charming animals, vibrant fruits, wholesome vegetables, and timeless classic shapes, these coasters are the perfect blend of functionality and aesthetic appeal, available in a wide range of captivating colors. Each coaster is meticulously crafted with attention to detail, ensuring that you receive a product of exceptional quality that will stand the test of time.

Jut-TC-Elephant

Jut-TC-Snail

JUT-TC-Apple

JUT-TC-Pineapple

JUT-TC-Watermelon

JUT-TC-Mango

JUT-TC-Strawberry

JUT-TC-Grapes