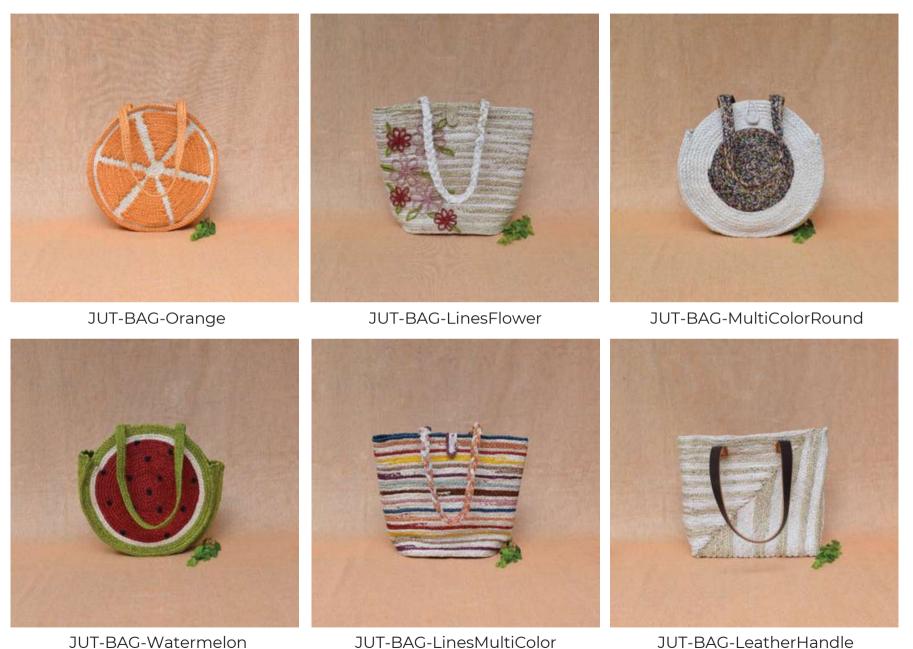

### Bags

Introducing our stunning collection of Jute Handbags, meticulously crafted with beautiful details that enhance their appeal and make them stand out. Whether you're heading to the office, college, shopping, or the beach, these versatile bags are the epitome of charm and practicality. They feature multiple compartment pockets and ample room to keep your belongings organized. Made from natural jute fibers, these handbags are an eco- conscious choice that aligns with your commitment to sustainability

JUT-BAG-B&WOval

JUT-BAG-TusselVertical

JUT-BAG-WatermelonOval

JUT-BAG-TusselHorizontal&Vertical

Bags

JUT-BAG-LinesMultiColor

JUT-BAG-LeatherHandle