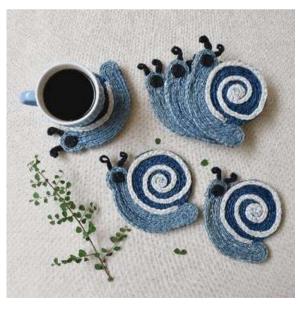

Actual colors may vary slightly due to monitor settings, lighting, and printing processes.

Enjoy your tea time like never before with our exquisite collection of Jute Tea Coasters, thoughtfully designed to add a touch of elegance and ecofriendliness to your tea time experience. Crafted in a variety of delightful models, including charming animals, vibrant fruits, wholesome vegetables, and timeless classic shapes, these coasters are the perfect blend of functionality and aesthetic appeal, available in a wide range of captivating colors. Each coaster is meticulously crafted with attention to detail, ensuring that you receive a product of exceptional quality that will stand the test of time.

Jut-TC-Elephant

Jut-TC-Snail

JUT-TC-Apple

JUT-TC-Pineapple

JUT-TC-Watermelon

JUT-TC-Mango

JUT-TC-Strawberry

JUT-TC-Grapes