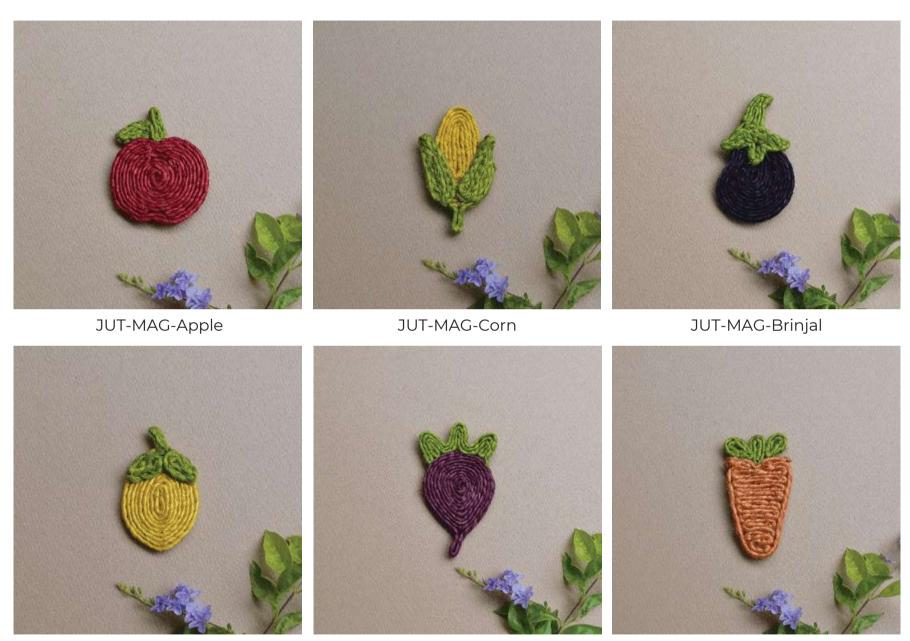

JUT-TRY-Square-L,M,S

JUT-TRY-Round-L,M,S

Introducing our charming collection of Jute Fridge Magnets - the perfect blend of functionality and whimsical design. Crafted in an assortment of delightful models inspired by animals, fruits, and vegetables, these magnets not only brighten up your refrigerator but are also designed to securely hold your important notes, photos, and artwork on your fridge or any other magnetic surface. Made from natural jute fibers, these magnets are an eco-conscious choice, aligning with your commitment to sustainability.

JUT-MAG-Elephant

JUT-MAG-Snail

JUT-MAG-Turtle

JUT-MAG-Monkey

JUT-MAG-Grapes

JUT-MAG-Strawberry

JUT-MAG-Pineapple

JUT-MAG-Lemon

JUT-MAG-Beetroot

JUT-MAG-SetOfVegetables

JUT-MAG-SetOfAnimals

Introducing our charming collection of Jute Keychains - a delightful fusion of functionality, cuteness, and vibrant colors. Crafted in an assortment of whimsical models inspired by animals, fruits, and vegetables, these keychains not only keep your keys organized but also add a touch of playful charm to your daily life. Crafted from high-quality jute fibers, these keychains are built to withstand daily wear and tear. Get organized, stay stylish, and make an eco-friendly choice with our adorable and practical Jute Keychains today!