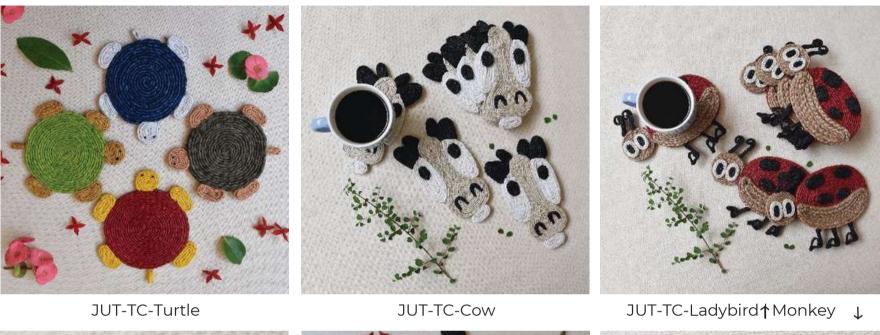

Actual colors may vary slightly due to monitor settings, lighting, and printing processes.

Enjoy your tea time like never before with our exquisite collection of Jute Tea Coasters, thoughtfully designed to add a touch of elegance and ecofriendliness to your tea time experience. Crafted in a variety of delightful models, including charming animals, vibrant fruits, wholesome vegetables, and timeless classic shapes, these coasters are the perfect blend of functionality and aesthetic appeal, available in a wide range of captivating colors. Each coaster is meticulously crafted with attention to detail, ensuring that you receive a product of exceptional quality that will stand the test of time.