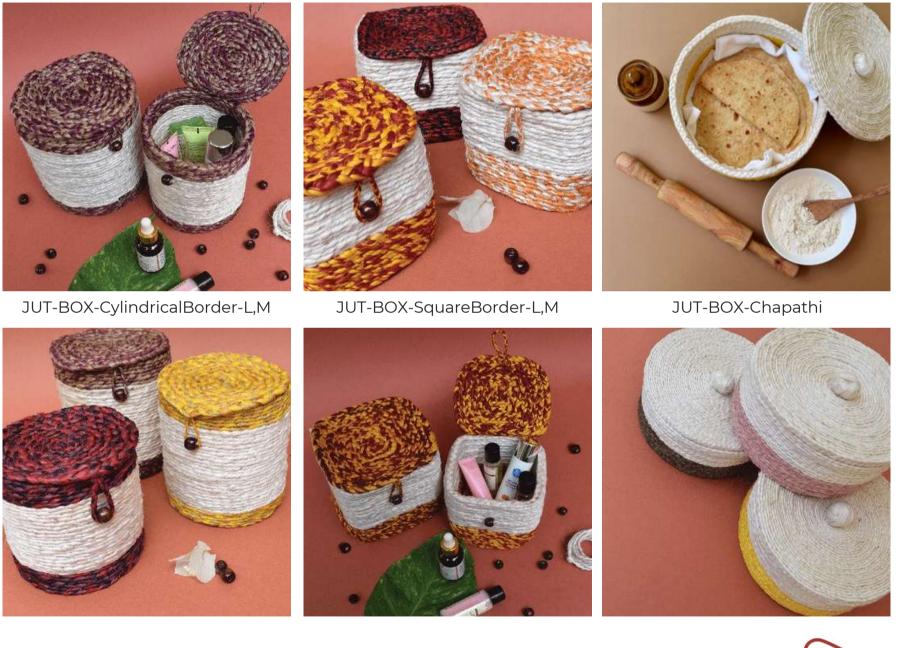

#### Boxes

Experience the convenience of organized living with our Jute Boxes which are available in wide variety of shapes and sizes, ranging from small to large. This variety ensures you'll find the perfect fit for your storage requirements, whether it's for small trinkets or bulkier items. The natural texture of jute, combined with the elegant designs of our boxes, adds a touch of sophistication to any room. These boxes not only help you declutter but also enhance your decor.

JUT-BOX-Round-M,S

JUT-BOX-RoundBorderFlower-M,S

#### Boxes