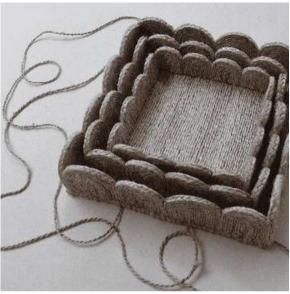

### Trays

Introducing our versatile Jute Trays timeless classics available in both round and square shapes that adapt to your need and style. The beauty of our Jute Trays lies in their adaptability. You can use them according to your preferences, whether it's as serving trays for breakfast in bed, organizing your cosmetics, storing jewelry, or even as stylish decor accents. These trays seamlessly blend functionality with aesthetic appeal. They not only help keep your items organized but also add a touch of natural elegance to your space.