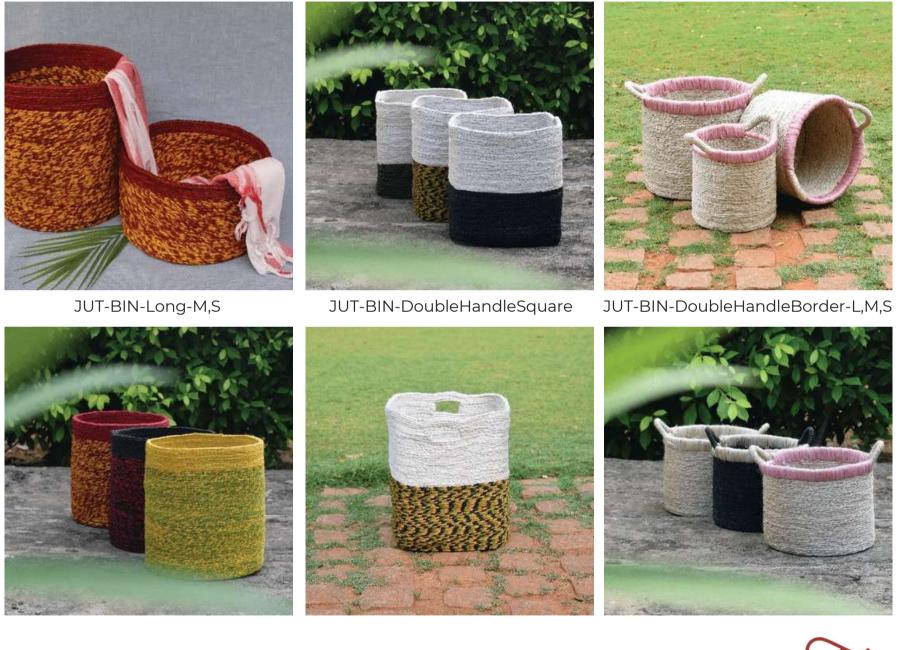

## Bins

Our versatile collection of Jute Bins is designed to serve as your go-to solution for organizing and enhancing your living spaces. These bins come in various models. each exuding its unique charm. These bins are not limited to just laundry; they are versatile enough to serve as storage solutions for toys, linens, blankets, shoes, or any clutter you want to tidy up. They also feature handles or grips, ensuring effortless carrying and transportation, allowing you to maintain an orderly living environment with ease.

JUT-BIN-DoubleHandleDori-L,M,S

JUT-BIN-SingleHandle

# Bins