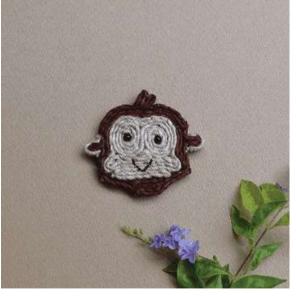

JUT-TRY-Square-L,M,S

JUT-TRY-Round-L,M,S

Introducing our charming collection of Jute Fridge Magnets - the perfect blend of functionality and whimsical design. Crafted in an assortment of delightful models inspired by animals, fruits, and vegetables, these magnets not only brighten up your refrigerator but are also designed to securely hold your important notes, photos, and artwork on your fridge or any other magnetic surface. Made from natural jute fibers, these magnets are an eco-conscious choice, aligning with your commitment to sustainability.

JUT-MAG-Elephant

JUT-MAG-Snail

JUT-MAG-Turtle

JUT-MAG-Monkey

JUT-MAG-Grapes

JUT-MAG-Strawberry

JUT-MAG-Pineapple

JUT-MAG-Lemon