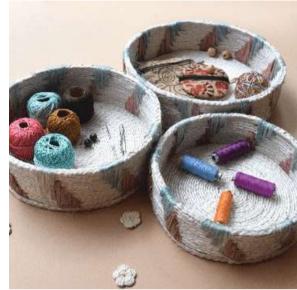

### Baskets

Simplify your life with our Jute Baskets, making sorting and storing a breeze. These baskets come in various shapes and sizes, each thoughtfully designed, and the natural texture of jute, combined with the elegant designs of our baskets, will add an element of sophistication to any room. These baskets not only help you declutter but also enhance your decor. From office supplies to personal items and more, these baskets offer an elegant and functional solution to your storage needs.

### Baskets

JUT-BAS-FlowerBorder-L,M,S

JUT-BAS-WoodenBeadSquare-L,M

JUT-BAS-OvalHandle-L,M,S