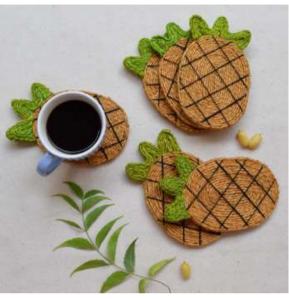

Actual colors may vary slightly due to monitor settings, lighting, and printing processes.

Enjoy your tea time like never before with our exquisite collection of Jute Tea Coasters, thoughtfully designed to add a touch of elegance and ecofriendliness to your tea time experience. Crafted in a variety of delightful models, including charming animals, vibrant fruits, wholesome vegetables, and timeless classic shapes, these coasters are the perfect blend of functionality and aesthetic appeal, available in a wide range of captivating colors. Each coaster is meticulously crafted with attention to detail, ensuring that you receive a product of exceptional quality that will stand the test of time.

Jut-TC-Elephant

Jut-TC-Snail

JUT-TC-Apple

JUT-TC-Pineapple

JUT-TC-Watermelon

JUT-TC-Mango

JUT-TC-Strawberry

JUT-TC-Grapes