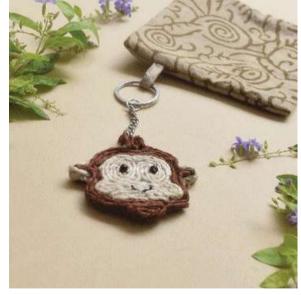

JUT-MAG-Beetroot

JUT-MAG-SetOfVegetables

JUT-MAG-SetOfAnimals

Introducing our charming collection of Jute Keychains - a delightful fusion of functionality, cuteness, and vibrant colors. Crafted in an assortment of whimsical models inspired by animals, fruits, and vegetables, these keychains not only keep your keys organized but also add a touch of playful charm to your daily life. Crafted from high-quality jute fibers, these keychains are built to withstand daily wear and tear. Get organized, stay stylish, and make an eco-friendly choice with our adorable and practical Jute Keychains today!

JUT-KC-Elephant

JUT-KC-Snail

JUT-KC-Turtle

JUT-KC-Monkey

JUT-KC-Grapes

JUT-KC-Strawberry

JUT-KC-Pineapple

JUT-KC-Apple