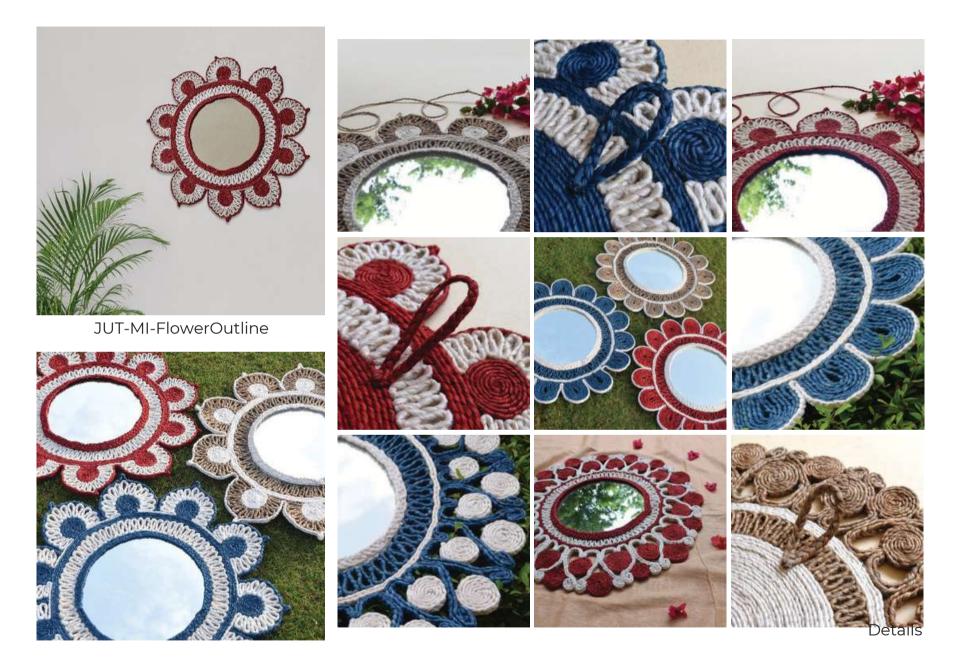

### Mirrors

Transform your living spaces into havens of style and functionality with our stunning collection of Jute Wall Mirrors, featuring beautifully designed models. These mirrors are the epitome of functionality and aesthetics, adding a touch of elegance and style to your living spaces while serving a practical purpose. The mirror is carefully crafted with attention to detail, ensuring that you receive a product of exceptional quality and durability. Mounting these mirrors on your walls is a hassle-free task. They come with all the necessary details, allowing you to enjoy your new decor piece in no time.

JUT-MI-Flower

JUT-MI-HeartCircle

# Mirrors