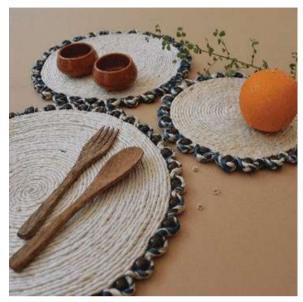

### **Table Mats**

Enhance your table setting with these functional and attractive mats, and make every meal a delightful experience! Explore the different shapes,sizes, and designs to find the perfect fit for your table and style. Available in classic round with unique border, charming floral, and delightful fruit designs.These mats come in three convenient sizes - small, medium, and large, ensuring they not only protect your table but also enhance its visual appeal.

## **Table Mats**

JUT-TM-RingCircles-L,M,S

JUT-TM-PlainBorder-L,M,S

JUT-TM-CircleBeads-L,M,S