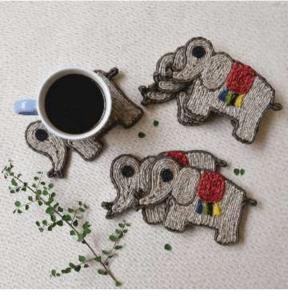

Actual colors may vary slightly due to monitor settings, lighting, and printing processes.

Enjoy your tea time like never before with our exquisite collection of Jute Tea Coasters, thoughtfully designed to add a touch of elegance and ecofriendliness to your tea time experience. Crafted in a variety of delightful models, including charming animals, vibrant fruits, wholesome vegetables, and timeless classic shapes, these coasters are the perfect blend of functionality and aesthetic appeal, available in a wide range of captivating colors. Each coaster is meticulously crafted with attention to detail, ensuring that you receive a product of exceptional quality that will stand the test of time.

Jut-TC-Elephant

Jut-TC-Snail

JUT-TC-Apple

JUT-TC-Pineapple

JUT-TC-Watermelon

JUT-TC-Mango

JUT-TC-Strawberry

JUT-TC-Grapes