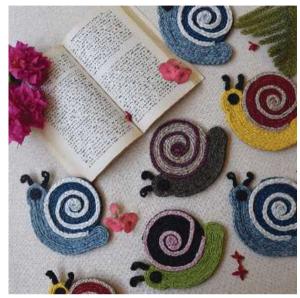

Actual colors may vary slightly due to monitor settings, lighting, and printing processes.

Enjoy your tea time like never before with our exquisite collection of Jute Tea Coasters, thoughtfully designed to add a touch of elegance and ecofriendliness to your tea time experience. Crafted in a variety of delightful models, including charming animals, vibrant fruits, wholesome vegetables, and timeless classic shapes, these coasters are the perfect blend of functionality and aesthetic appeal, available in a wide range of captivating colors. Each coaster is meticulously crafted with attention to detail, ensuring that you receive a product of exceptional quality that will stand the test of time.

Jut-TC-Elephant

Jut-TC-Snail

JUT-TC-Apple

JUT-TC-Pineapple

JUT-TC-Watermelon

JUT-TC-Mango

JUT-TC-Strawberry

JUT-TC-Grapes