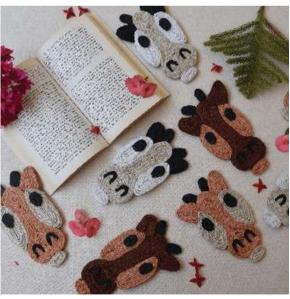

Actual colors may vary slightly due to monitor settings, lighting, and printing processes.

Enjoy your tea time like never before with our exquisite collection of Jute Tea Coasters, thoughtfully designed to add a touch of elegance and ecofriendliness to your tea time experience. Crafted in a variety of delightful models, including charming animals, vibrant fruits, wholesome vegetables, and timeless classic shapes, these coasters are the perfect blend of functionality and aesthetic appeal, available in a wide range of captivating colors. Each coaster is meticulously crafted with attention to detail, ensuring that you receive a product of exceptional quality that will stand the test of time.