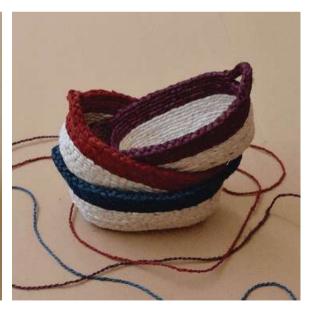

### Baskets

Simplify your life with our Jute Baskets, making sorting and storing a breeze. These baskets come in various shapes and sizes, each thoughtfully designed, and the natural texture of jute, combined with the elegant designs of our baskets, will add an element of sophistication to any room. These baskets not only help you declutter but also enhance your decor. From office supplies to personal items and more, these baskets offer an elegant and functional solution to your storage needs.

JUT-BAS-FlatRound-L,M,S

JUT-BAS-WoodenBeads-L,M,S