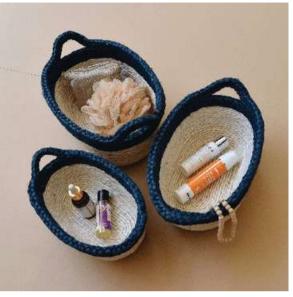

### Baskets

Simplify your life with our Jute Baskets, making sorting and storing a breeze. These baskets come in various shapes and sizes, each thoughtfully designed, and the natural texture of jute, combined with the elegant designs of our baskets, will add an element of sophistication to any room. These baskets not only help you declutter but also enhance your decor. From office supplies to personal items and more, these baskets offer an elegant and functional solution to your storage needs.

JUT-BAS-FlatRound-L,M,S

JUT-BAS-WoodenBeads-L,M,S

### Baskets

JUT-BAS-FlowerBorder-L,M,S

JUT-BAS-WoodenBeadSquare-L,M

JUT-BAS-OvalHandle-L,M,S