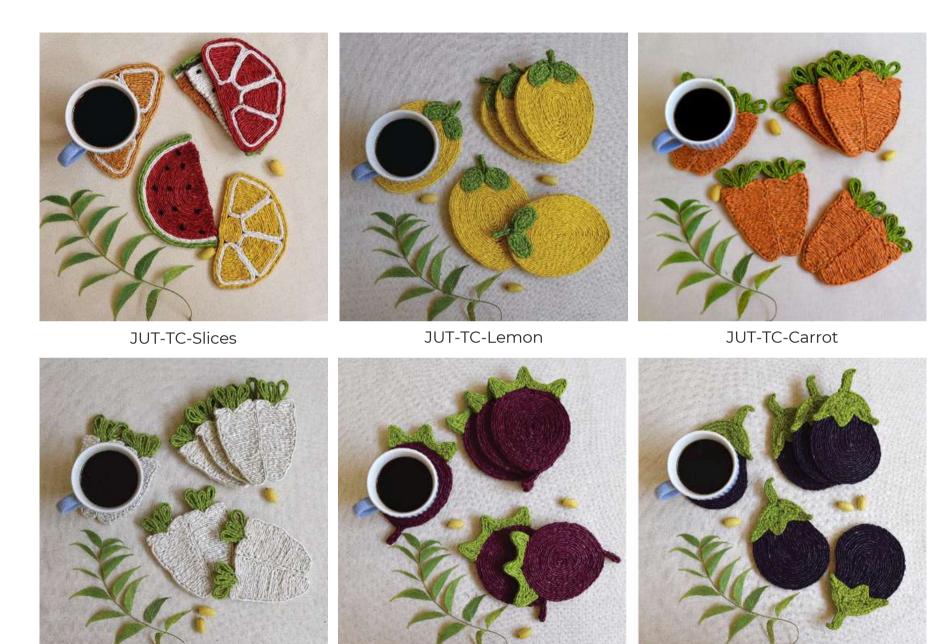

Actual colors may vary slightly due to monitor settings, lighting, and printing processes.

Enjoy your tea time like never before with our exquisite collection of Jute Tea Coasters, thoughtfully designed to add a touch of elegance and ecofriendliness to your tea time experience. Crafted in a variety of delightful models, including charming animals, vibrant fruits, wholesome vegetables, and timeless classic shapes, these coasters are the perfect blend of functionality and aesthetic appeal, available in a wide range of captivating colors. Each coaster is meticulously crafted with attention to detail, ensuring that you receive a product of exceptional quality that will stand the test of time.

Jut-TC-Elephant

Jut-TC-Snail

JUT-TC-Apple

JUT-TC-Pineapple

JUT-TC-Watermelon

JUT-TC-Mango

JUT-TC-Strawberry

JUT-TC-Grapes

JUT-TC-Raddish

JUT-TC-Beetroot

JUT-TC-Brinjal