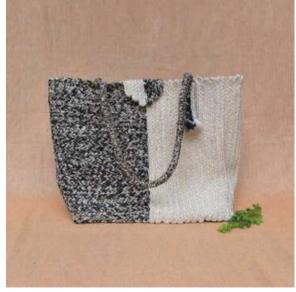

### Bags

Introducing our stunning collection of Jute Handbags, meticulously crafted with beautiful details that enhance their appeal and make them stand out. Whether you're heading to the office, college, shopping, or the beach, these versatile bags are the epitome of charm and practicality. They feature multiple compartment pockets and ample room to keep your belongings organized. Made from natural jute fibers, these handbags are an eco- conscious choice that aligns with your commitment to sustainability

JUT-BAG-B&WOval

JUT-BAG-TusselVertical

JUT-BAG-WatermelonOval

JUT-BAG-TusselHorizontal&Vertical

Bags

JUT-BAG-LinesMultiColor

JUT-BAG-LeatherHandle