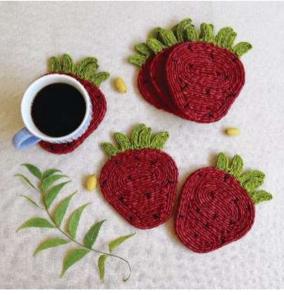

Actual colors may vary slightly due to monitor settings, lighting, and printing processes.

Enjoy your tea time like never before with our exquisite collection of Jute Tea Coasters, thoughtfully designed to add a touch of elegance and ecofriendliness to your tea time experience. Crafted in a variety of delightful models, including charming animals, vibrant fruits, wholesome vegetables, and timeless classic shapes, these coasters are the perfect blend of functionality and aesthetic appeal, available in a wide range of captivating colors. Each coaster is meticulously crafted with attention to detail, ensuring that you receive a product of exceptional quality that will stand the test of time.

Jut-TC-Elephant

Jut-TC-Snail

JUT-TC-Apple

JUT-TC-Pineapple

JUT-TC-Watermelon

JUT-TC-Mango

JUT-TC-Strawberry

JUT-TC-Grapes