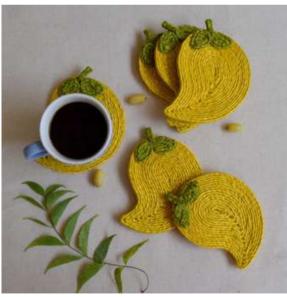

Actual colors may vary slightly due to monitor settings, lighting, and printing processes.

Enjoy your tea time like never before with our exquisite collection of Jute Tea Coasters, thoughtfully designed to add a touch of elegance and ecofriendliness to your tea time experience. Crafted in a variety of delightful models, including charming animals, vibrant fruits, wholesome vegetables, and timeless classic shapes, these coasters are the perfect blend of functionality and aesthetic appeal, available in a wide range of captivating colors. Each coaster is meticulously crafted with attention to detail, ensuring that you receive a product of exceptional quality that will stand the test of time.

Jut-TC-Elephant

Jut-TC-Snail

JUT-TC-Apple

JUT-TC-Pineapple

JUT-TC-Watermelon

JUT-TC-Mango

JUT-TC-Strawberry

JUT-TC-Grapes