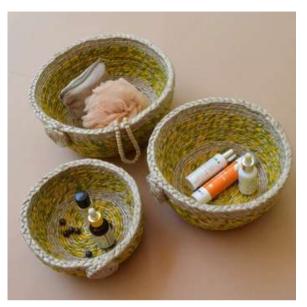

### Baskets

Simplify your life with our Jute Baskets, making sorting and storing a breeze. These baskets come in various shapes and sizes, each thoughtfully designed, and the natural texture of jute, combined with the elegant designs of our baskets, will add an element of sophistication to any room. These baskets not only help you declutter but also enhance your decor. From office supplies to personal items and more, these baskets offer an elegant and functional solution to your storage needs.

JUT-BAS-FlatRound-L,M,S

JUT-BAS-WoodenBeads-L,M,S

### Baskets

JUT-BAS-FlowerBorder-L,M,S

JUT-BAS-WoodenBeadSquare-L,M

JUT-BAS-OvalHandle-L,M,S