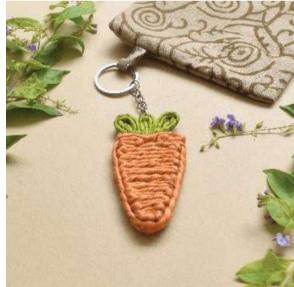

JUT-MAG-Beetroot

JUT-MAG-SetOfVegetables

JUT-MAG-SetOfAnimals

Introducing our charming collection of Jute Keychains - a delightful fusion of functionality, cuteness, and vibrant colors. Crafted in an assortment of whimsical models inspired by animals, fruits, and vegetables, these keychains not only keep your keys organized but also add a touch of playful charm to your daily life. Crafted from high-quality jute fibers, these keychains are built to withstand daily wear and tear. Get organized, stay stylish, and make an eco-friendly choice with our adorable and practical Jute Keychains today!

JUT-KC-Corn

JUT-KC-Brinjal

JUT-KC-Lemon

JUT-KC-Beetroot

JUT-KC-Carrot

JUT-KC-Raddish

JUT-KC-GreenChilli

JUT-KC-RedChilli