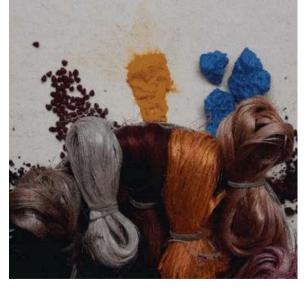

# Natural Dyeing

#### We are

specialized in natural dyeing with dyes derived from plants or minerals, majority of them are from plant sources like roots, bark, leaves, wood, seeds, flowers, fruits etc.

The ancient process of Natural dyeing reminds us that it has been practiced for more than 5,000 years. The common fibers that we use at "Aame" constitute mainly jute, areca sheaths and maize sheaths. The essential process of dyeing requires soaking and boiling the dyestuff in water, further boiling the jute/ areca sheaths/maize sheaths in the dyed solution, until the required shade is attained. Further it is washed to remove the extra colour and dried thoroughly before using it, to produce the required jute product.