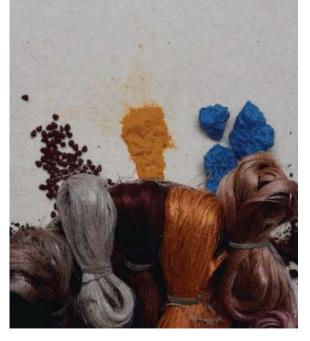

# Natural Dyeing

#### We are

specialized in natural dyeing with dyes derived from plants or minerals, majority of them are from plant sources like roots, bark, leaves, wood, seeds, flowers, fruits etc.

The ancient process of Natural dyeing reminds us that it has been practiced for more than 5,000 years. The common fibers that we use at "Aame" constitute mainly jute, areca sheaths and maize sheaths. The essential process of dyeing requires soaking and boiling the dyestuff in water, further boiling the jute/ areca sheaths/maize sheaths in the dyed solution, until the required shade is attained. Further it is washed to remove the extra colour and dried thoroughly before using it, to produce the required jute product.