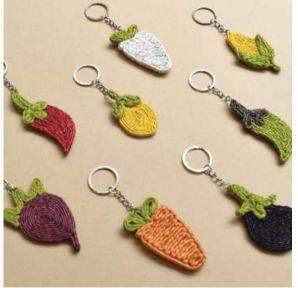

JUT-MAG-Beetroot

JUT-MAG-SetOfVegetables

JUT-MAG-SetOfAnimals

Introducing our charming collection of Jute Keychains - a delightful fusion of functionality, cuteness, and vibrant colors. Crafted in an assortment of whimsical models inspired by animals, fruits, and vegetables, these keychains not only keep your keys organized but also add a touch of playful charm to your daily life. Crafted from high-quality jute fibers, these keychains are built to withstand daily wear and tear. Get organized, stay stylish, and make an eco-friendly choice with our adorable and practical Jute Keychains today!

JUT-KC-Elephant

JUT-KC-Snail

JUT-KC-Turtle

JUT-KC-Monkey

JUT-KC-Grapes

JUT-KC-Strawberry

JUT-KC-Pineapple

JUT-KC-Apple

JUT-KC-Corn

JUT-KC-Brinjal

JUT-KC-Lemon

JUT-KC-Beetroot

JUT-KC-Carrot

JUT-KC-Raddish

JUT-KC-GreenChilli

JUT-KC-RedChilli

JUT-KC-SetOfVegetables

JUT-KC-SetOfFruits

JUT-KC-SetOfAnimals