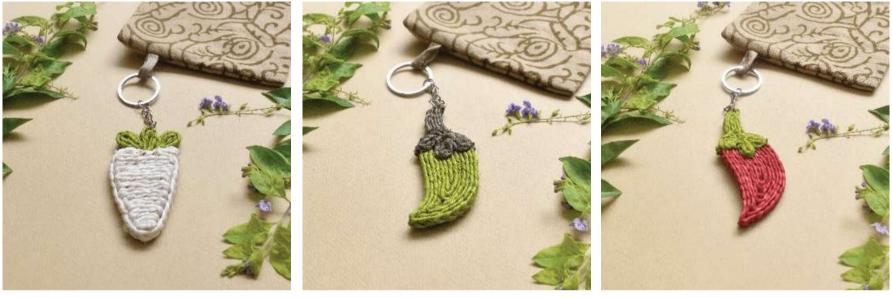

JUT-MAG-Beetroot

JUT-MAG-SetOfVegetables

JUT-MAG-SetOfAnimals

Introducing our charming collection of Jute Keychains - a delightful fusion of functionality, cuteness, and vibrant colors. Crafted in an assortment of whimsical models inspired by animals, fruits, and vegetables, these keychains not only keep your keys organized but also add a touch of playful charm to your daily life. Crafted from high-quality jute fibers, these keychains are built to withstand daily wear and tear. Get organized, stay stylish, and make an eco-friendly choice with our adorable and practical Jute Keychains today!

JUT-KC-Corn

JUT-KC-Brinjal

JUT-KC-Lemon

JUT-KC-Beetroot

JUT-KC-Carrot

JUT-KC-Raddish

JUT-KC-GreenChilli

JUT-KC-RedChilli