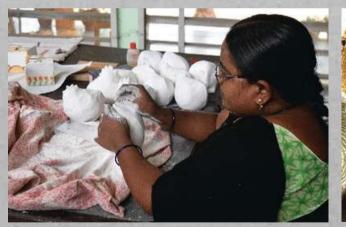

#### We are

specialized in natural dyeing with dyes derived from plants or minerals, majority of them are from plant sources like roots, bark, leaves, wood, seeds, flowers, fruits etc.

The ancient process of Natural dyeing reminds us that it has been practiced for more than 5,000 years. The common fibers that we use at "Aame" constitute mainly jute, areca sheaths and maize sheaths. The essential process of dyeing requires soaking and boiling the dyestuff in water, further boiling the jute/ areca sheaths/maize sheaths in the dyed solution, until the required shade is attained. Further it is washed to remove the extra colour and dried thoroughly before using it, to produce the required jute product.