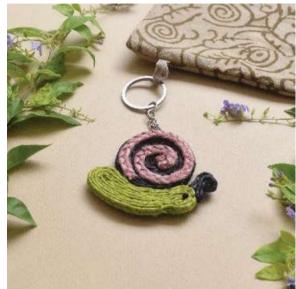

JUT-MAG-Beetroot

JUT-MAG-SetOfVegetables

JUT-MAG-SetOfAnimals

Introducing our charming collection of Jute Keychains - a delightful fusion of functionality, cuteness, and vibrant colors. Crafted in an assortment of whimsical models inspired by animals, fruits, and vegetables, these keychains not only keep your keys organized but also add a touch of playful charm to your daily life. Crafted from high-quality jute fibers, these keychains are built to withstand daily wear and tear. Get organized, stay stylish, and make an eco-friendly choice with our adorable and practical Jute Keychains today!

JUT-KC-Elephant

JUT-KC-Snail

JUT-KC-Turtle

JUT-KC-Monkey

JUT-KC-Grapes

JUT-KC-Strawberry

JUT-KC-Pineapple

JUT-KC-Apple