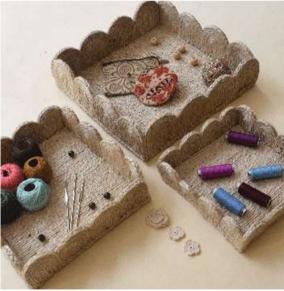

### Trays

Introducing our versatile Jute Trays timeless classics available in both round and square shapes that adapt to your need and style. The beauty of our Jute Trays lies in their adaptability. You can use them according to your preferences, whether it's as serving trays for breakfast in bed, organizing your cosmetics, storing jewelry, or even as stylish decor accents. These trays seamlessly blend functionality with aesthetic appeal. They not only help keep your items organized but also add a touch of natural elegance to your space.