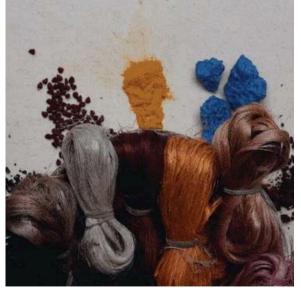

# Natural Dyeing

#### We are

specialized in natural dyeing with dyes derived from plants or minerals, majority of them are from plant sources like roots, bark, leaves, wood, seeds, flowers, fruits etc.

The ancient process of Natural dyeing reminds us that it has been practiced for more than 5,000 years. The common fibers that we use at "Aame" constitute mainly jute, areca sheaths and maize sheaths. The essential process of dyeing requires soaking and boiling the dyestuff in water, further boiling the jute/ areca sheaths/maize sheaths in the dyed solution, until the required shade is attained. Further it is washed to remove the extra colour and dried thoroughly before using it, to produce the required jute product.