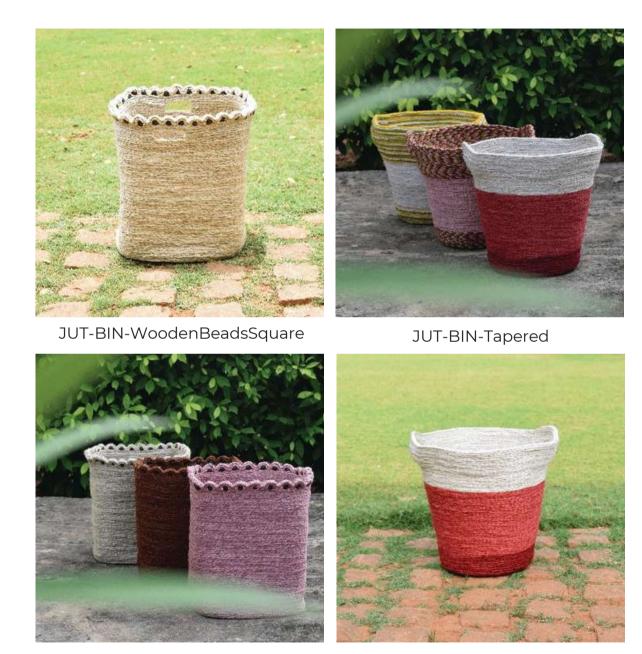

## Bins

Our versatile collection of Jute Bins is designed to serve as your go-to solution for organizing and enhancing your living spaces. These bins come in various models. each exuding its unique charm. These bins are not limited to just laundry; they are versatile enough to serve as storage solutions for toys, linens, blankets, shoes, or any clutter you want to tidy up. They also feature handles or grips, ensuring effortless carrying and transportation, allowing you to maintain an orderly living environment with ease.

# Bins