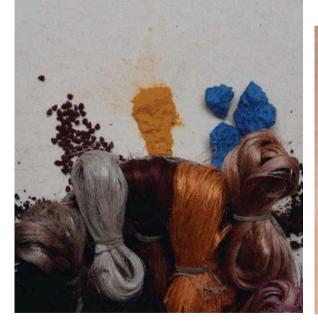

# Natural Dyeing

#### We are

specialized in natural dyeing with dyes derived from plants or minerals, majority of them are from plant sources like roots, bark, leaves, wood, seeds, flowers, fruits etc.

The ancient process of Natural dyeing reminds us that it has been practiced for more than 5,000 years. The common fibers that we use at "Aame" constitute mainly jute, areca sheaths and maize sheaths. The essential process of dyeing requires soaking and boiling the dyestuff in water, further boiling the jute/ areca sheaths/maize sheaths in the dyed solution, until the required shade is attained. Further it is washed to remove the extra colour and dried thoroughly before using it, to produce the required jute product.