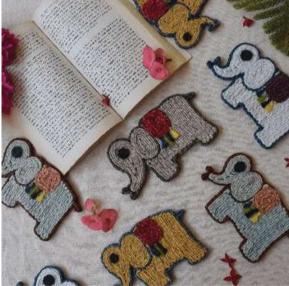

Actual colors may vary slightly due to monitor settings, lighting, and printing processes.

Enjoy your tea time like never before with our exquisite collection of Jute Tea Coasters, thoughtfully designed to add a touch of elegance and ecofriendliness to your tea time experience. Crafted in a variety of delightful models, including charming animals, vibrant fruits, wholesome vegetables, and timeless classic shapes, these coasters are the perfect blend of functionality and aesthetic appeal, available in a wide range of captivating colors. Each coaster is meticulously crafted with attention to detail, ensuring that you receive a product of exceptional quality that will stand the test of time.

Jut-TC-Elephant

Jut-TC-Snail

JUT-TC-Apple

JUT-TC-Pineapple

JUT-TC-Watermelon

JUT-TC-Mango

JUT-TC-Strawberry

JUT-TC-Grapes