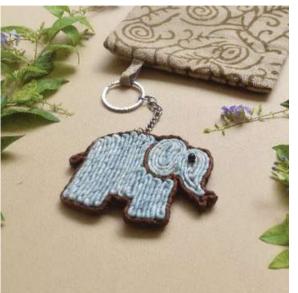

JUT-MAG-Beetroot

JUT-MAG-SetOfVegetables

JUT-MAG-SetOfAnimals

Introducing our charming collection of Jute Keychains - a delightful fusion of functionality, cuteness, and vibrant colors. Crafted in an assortment of whimsical models inspired by animals, fruits, and vegetables, these keychains not only keep your keys organized but also add a touch of playful charm to your daily life. Crafted from high-quality jute fibers, these keychains are built to withstand daily wear and tear. Get organized, stay stylish, and make an eco-friendly choice with our adorable and practical Jute Keychains today!

JUT-KC-Elephant

JUT-KC-Snail

JUT-KC-Turtle

JUT-KC-Monkey

JUT-KC-Grapes

JUT-KC-Strawberry

JUT-KC-Pineapple

JUT-KC-Apple