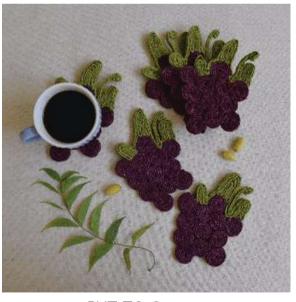

Actual colors may vary slightly due to monitor settings, lighting, and printing processes.

Enjoy your tea time like never before with our exquisite collection of Jute Tea Coasters, thoughtfully designed to add a touch of elegance and ecofriendliness to your tea time experience. Crafted in a variety of delightful models, including charming animals, vibrant fruits, wholesome vegetables, and timeless classic shapes, these coasters are the perfect blend of functionality and aesthetic appeal, available in a wide range of captivating colors. Each coaster is meticulously crafted with attention to detail, ensuring that you receive a product of exceptional quality that will stand the test of time.

Jut-TC-Elephant

Jut-TC-Snail

JUT-TC-Apple

JUT-TC-Pineapple

JUT-TC-Watermelon

JUT-TC-Mango

JUT-TC-Strawberry

JUT-TC-Grapes