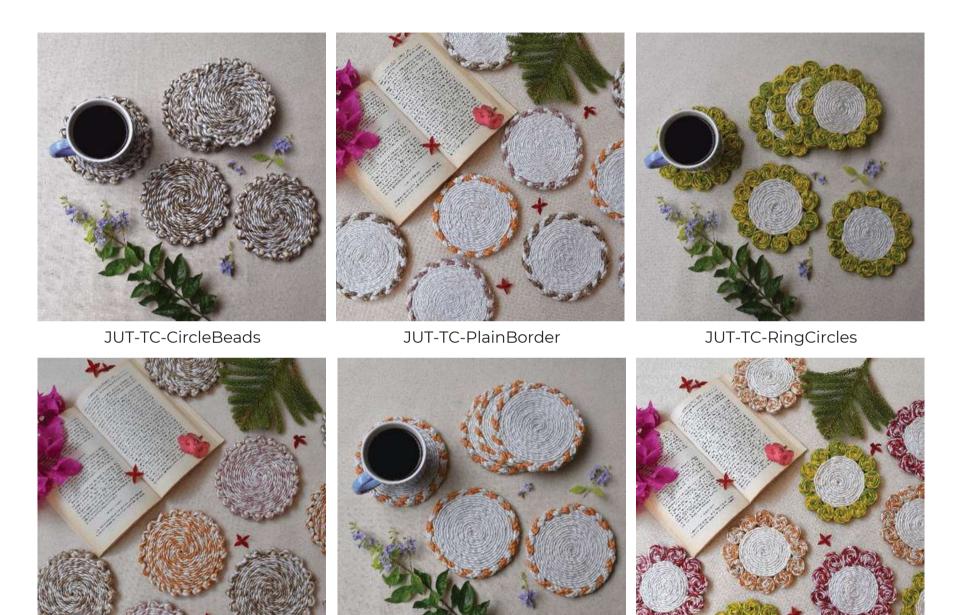

### **Table Mats**

Enhance your table setting with these functional and attractive mats, and make every meal a delightful experience! Explore the different shapes,sizes, and designs to find the perfect fit for your table and style. Available in classic round with unique border, charming floral, and delightful fruit designs.These mats come in three convenient sizes - small, medium, and large, ensuring they not only protect your table but also enhance its visual appeal.

## **Table Mats**

JUT-TM-RingCircles-L,M,S

JUT-TM-PlainBorder-L,M,S

JUT-TM-CircleBeads-L,M,S