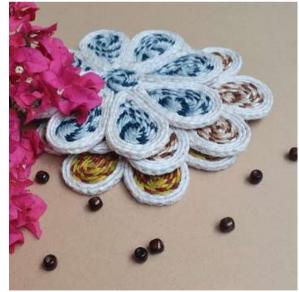

### **Table Mats**

Enhance your table setting with these functional and attractive mats, and make every meal a delightful experience! Explore the different shapes,sizes, and designs to find the perfect fit for your table and style. Available in classic round with unique border, charming floral, and delightful fruit designs.These mats come in three convenient sizes - small, medium, and large, ensuring they not only protect your table but also enhance its visual appeal.

### Table Mats

JUT-TM-Watermelon-L,M,S

JUT-TM-Kiwi-L,M,S

JUT-TM-Petals-L,M,S