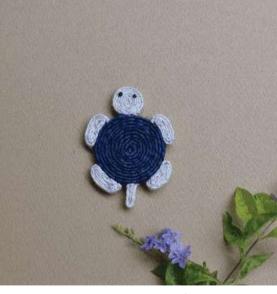

JUT-TRY-Square-L,M,S

JUT-TRY-Round-L,M,S

Introducing our charming collection of Jute Fridge Magnets - the perfect blend of functionality and whimsical design. Crafted in an assortment of delightful models inspired by animals, fruits, and vegetables, these magnets not only brighten up your refrigerator but are also designed to securely hold your important notes, photos, and artwork on your fridge or any other magnetic surface. Made from natural jute fibers, these magnets are an eco-conscious choice, aligning with your commitment to sustainability.

JUT-MAG-Elephant

JUT-MAG-Snail

JUT-MAG-Turtle

JUT-MAG-Monkey

JUT-MAG-Grapes

JUT-MAG-Strawberry

JUT-MAG-Pineapple

JUT-MAG-Lemon