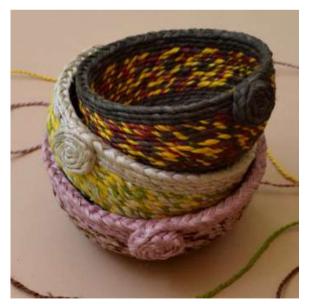

### Baskets

Simplify your life with our Jute Baskets, making sorting and storing a breeze. These baskets come in various shapes and sizes, each thoughtfully designed, and the natural texture of jute, combined with the elegant designs of our baskets, will add an element of sophistication to any room. These baskets not only help you declutter but also enhance your decor. From office supplies to personal items and more, these baskets offer an elegant and functional solution to your storage needs.

JUT-BAS-FlatRound-L,M,S

JUT-BAS-WoodenBeads-L,M,S

### Baskets

JUT-BAS-FlowerBorder-L,M,S

JUT-BAS-WoodenBeadSquare-L,M

JUT-BAS-OvalHandle-L,M,S