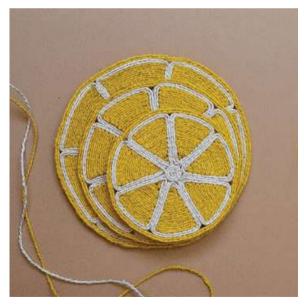

### **Table Mats**

Enhance your table setting with these functional and attractive mats, and make every meal a delightful experience! Explore the different shapes,sizes, and designs to find the perfect fit for your table and style. Available in classic round with unique border, charming floral, and delightful fruit designs.These mats come in three convenient sizes - small, medium, and large, ensuring they not only protect your table but also enhance its visual appeal.

JUT-TM-Orange-L,M,S

JUT-TM-Lemon-L,M,S