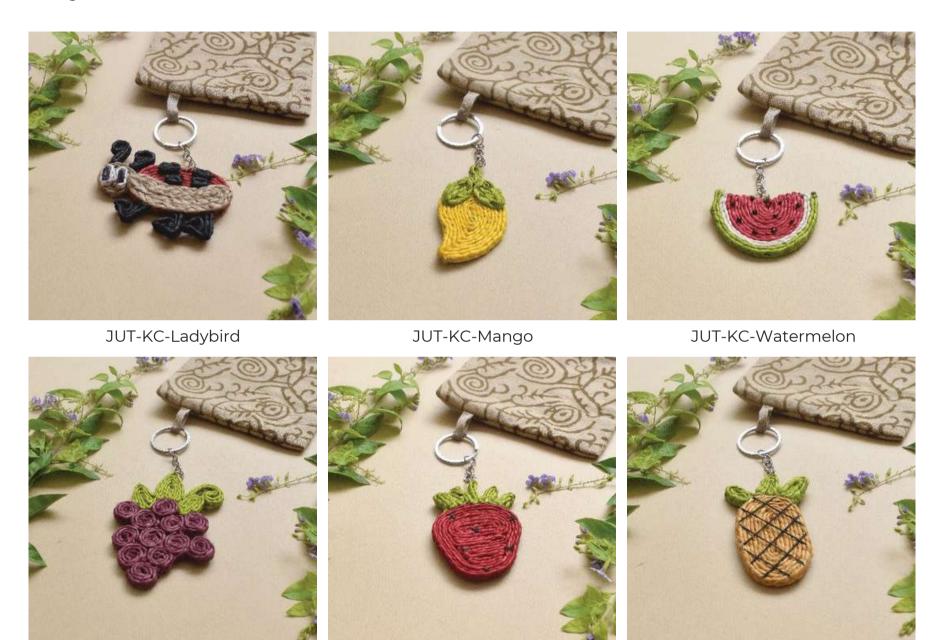

JUT-MAG-Beetroot

JUT-MAG-SetOfVegetables

JUT-MAG-SetOfAnimals

Introducing our charming collection of Jute Keychains - a delightful fusion of functionality, cuteness, and vibrant colors. Crafted in an assortment of whimsical models inspired by animals, fruits, and vegetables, these keychains not only keep your keys organized but also add a touch of playful charm to your daily life. Crafted from high-quality jute fibers, these keychains are built to withstand daily wear and tear. Get organized, stay stylish, and make an eco-friendly choice with our adorable and practical Jute Keychains today!

JUT-KC-Elephant

JUT-KC-Snail

JUT-KC-Turtle

JUT-KC-Monkey

JUT-KC-Grapes

JUT-KC-Strawberry

JUT-KC-Pineapple

JUT-KC-Apple