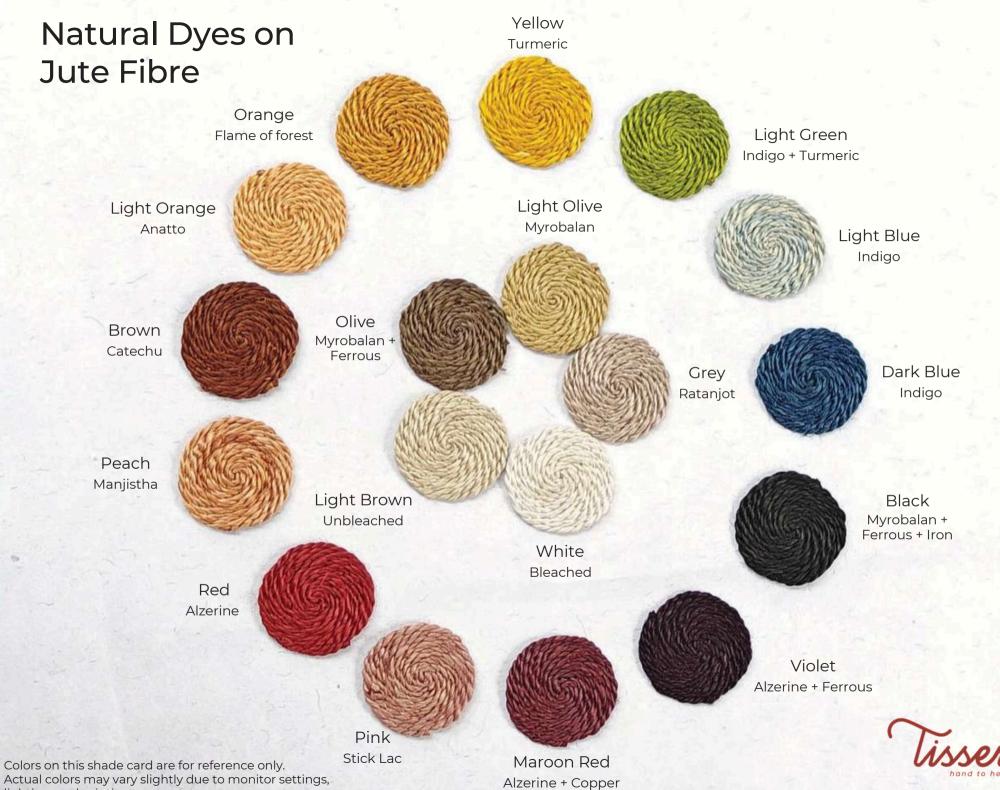

# Natural Dyeing

#### We are

specialized in natural dyeing with dyes derived from plants or minerals, majority of them are from plant sources like roots, bark, leaves, wood, seeds, flowers, fruits etc.

The ancient process of Natural dyeing reminds us that it has been practiced for more than 5,000 years. The common fibers that we use at "Aame" constitute mainly jute, areca sheaths and maize sheaths. The essential process of dyeing requires soaking and boiling the dyestuff in water, further boiling the jute/ areca sheaths/maize sheaths in the dyed solution, until the required shade is attained. Further it is washed to remove the extra colour and dried thoroughly before using it, to produce the required jute product.