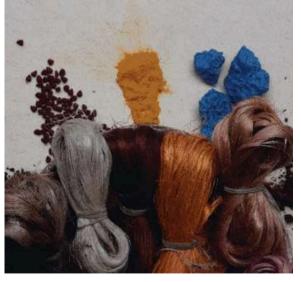

# Natural Dyeing

#### We are

specialized in natural dyeing with dyes derived from plants or minerals, majority of them are from plant sources like roots, bark, leaves, wood, seeds, flowers, fruits etc.

The ancient process of Natural dyeing reminds us that it has been practiced for more than 5,000 years. The common fibers that we use at "Aame" constitute mainly jute, areca sheaths and maize sheaths. The essential process of dyeing requires soaking and boiling the dyestuff in water, further boiling the jute/ areca sheaths/maize sheaths in the dyed solution, until the required shade is attained. Further it is washed to remove the extra colour and dried thoroughly before using it, to produce the required jute product.