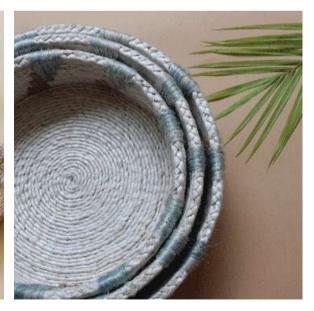

### Baskets

Simplify your life with our Jute Baskets, making sorting and storing a breeze. These baskets come in various shapes and sizes, each thoughtfully designed, and the natural texture of jute, combined with the elegant designs of our baskets, will add an element of sophistication to any room. These baskets not only help you declutter but also enhance your decor. From office supplies to personal items and more, these baskets offer an elegant and functional solution to your storage needs.

JUT-BAS-FlatRound-L,M,S

JUT-BAS-WoodenBeads-L,M,S

### Baskets

JUT-BAS-FlowerBorder-L,M,S

JUT-BAS-WoodenBeadSquare-L,M

JUT-BAS-OvalHandle-L,M,S