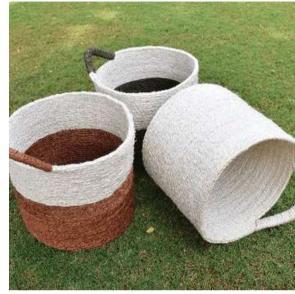

### Baskets

Simplify your life with our Jute Baskets, making sorting and storing a breeze. These baskets come in various shapes and sizes, each thoughtfully designed, and the natural texture of jute, combined with the elegant designs of our baskets, will add an element of sophistication to any room. These baskets not only help you declutter but also enhance your decor. From office supplies to personal items and more, these baskets offer an elegant and functional solution to your storage needs.

JUT-BAS-FlatRound-L,M,S

JUT-BAS-WoodenBeads-L,M,S

### Baskets

JUT-BAS-FlowerBorder-L,M,S

JUT-BAS-WoodenBeadSquare-L,M

JUT-BAS-OvalHandle-L,M,S