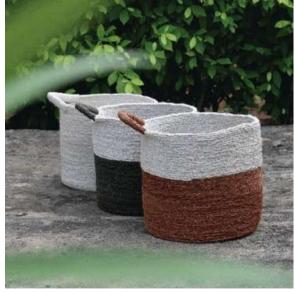

### Baskets

Simplify your life with our Jute Baskets, making sorting and storing a breeze. These baskets come in various shapes and sizes, each thoughtfully designed, and the natural texture of jute, combined with the elegant designs of our baskets, will add an element of sophistication to any room. These baskets not only help you declutter but also enhance your decor. From office supplies to personal items and more, these baskets offer an elegant and functional solution to your storage needs.

JUT-BAS-FlatRound-L,M,S

JUT-BAS-WoodenBeads-L,M,S

### Baskets

JUT-BAS-FlowerBorder-L,M,S

JUT-BAS-WoodenBeadSquare-L,M

JUT-BAS-OvalHandle-L,M,S