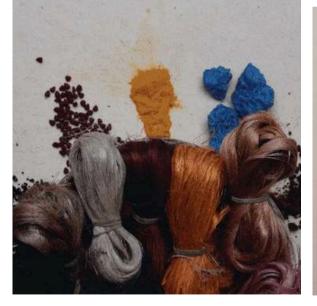

# Natural Dyeing

#### We are

specialized in natural dyeing with dyes derived from plants or minerals, majority of them are from plant sources like roots, bark, leaves, wood, seeds, flowers, fruits etc.

The ancient process of Natural dyeing reminds us that it has been practiced for more than 5,000 years. The common fibers that we use at "Aame" constitute mainly jute, areca sheaths and maize sheaths. The essential process of dyeing requires soaking and boiling the dyestuff in water, further boiling the jute/ areca sheaths/maize sheaths in the dyed solution, until the required shade is attained. Further it is washed to remove the extra colour and dried thoroughly before using it, to produce the required jute product.