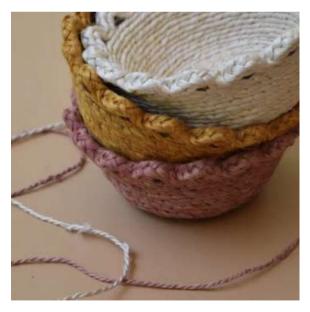

### Baskets

Simplify your life with our Jute Baskets, making sorting and storing a breeze. These baskets come in various shapes and sizes, each thoughtfully designed, and the natural texture of jute, combined with the elegant designs of our baskets, will add an element of sophistication to any room. These baskets not only help you declutter but also enhance your decor. From office supplies to personal items and more, these baskets offer an elegant and functional solution to your storage needs.