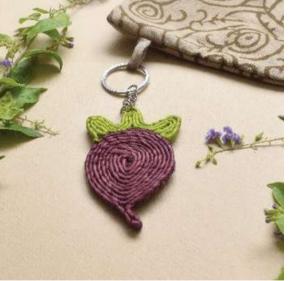

JUT-MAG-Beetroot

JUT-MAG-SetOfVegetables

JUT-MAG-SetOfAnimals

Introducing our charming collection of Jute Keychains - a delightful fusion of functionality, cuteness, and vibrant colors. Crafted in an assortment of whimsical models inspired by animals, fruits, and vegetables, these keychains not only keep your keys organized but also add a touch of playful charm to your daily life. Crafted from high-quality jute fibers, these keychains are built to withstand daily wear and tear. Get organized, stay stylish, and make an eco-friendly choice with our adorable and practical Jute Keychains today!

JUT-KC-Corn

JUT-KC-Brinjal

JUT-KC-Lemon

JUT-KC-Beetroot

JUT-KC-Carrot

JUT-KC-Raddish

JUT-KC-GreenChilli

JUT-KC-RedChilli