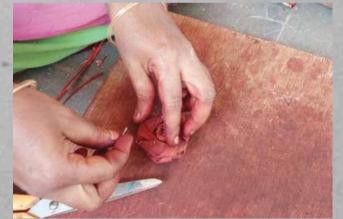

#### We are

specialized in natural dyeing with dyes derived from plants or minerals, majority of them are from plant sources like roots, bark, leaves, wood, seeds, flowers, fruits etc.

The ancient process of Natural dyeing reminds us that it has been practiced for more than 5,000 years. The common fibers that we use at "Aame" constitute mainly jute, areca sheaths and maize sheaths. The essential process of dyeing requires soaking and boiling the dyestuff in water, further boiling the jute/ areca sheaths/maize sheaths in the dyed solution, until the required shade is attained. Further it is washed to remove the extra colour and dried thoroughly before using it, to produce the required jute product.