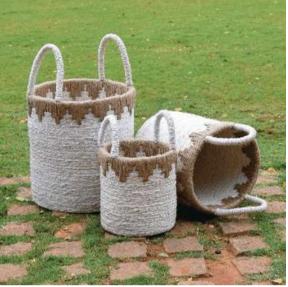

### Baskets

Simplify your life with our Jute Baskets, making sorting and storing a breeze. These baskets come in various shapes and sizes, each thoughtfully designed, and the natural texture of jute, combined with the elegant designs of our baskets, will add an element of sophistication to any room. These baskets not only help you declutter but also enhance your decor. From office supplies to personal items and more, these baskets offer an elegant and functional solution to your storage needs.

JUT-BAS-FlatRound-L,M,S

JUT-BAS-WoodenBeads-L,M,S

### Baskets

JUT-BAS-FlowerBorder-L,M,S

JUT-BAS-WoodenBeadSquare-L,M

JUT-BAS-OvalHandle-L,M,S