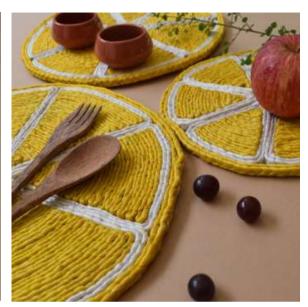

### **Table Mats**

Enhance your table setting with these functional and attractive mats, and make every meal a delightful experience! Explore the different shapes,sizes, and designs to find the perfect fit for your table and style. Available in classic round with unique border, charming floral, and delightful fruit designs.These mats come in three convenient sizes - small, medium, and large, ensuring they not only protect your table but also enhance its visual appeal.

JUT-TM-Orange-L,M,S

JUT-TM-Lemon-L,M,S