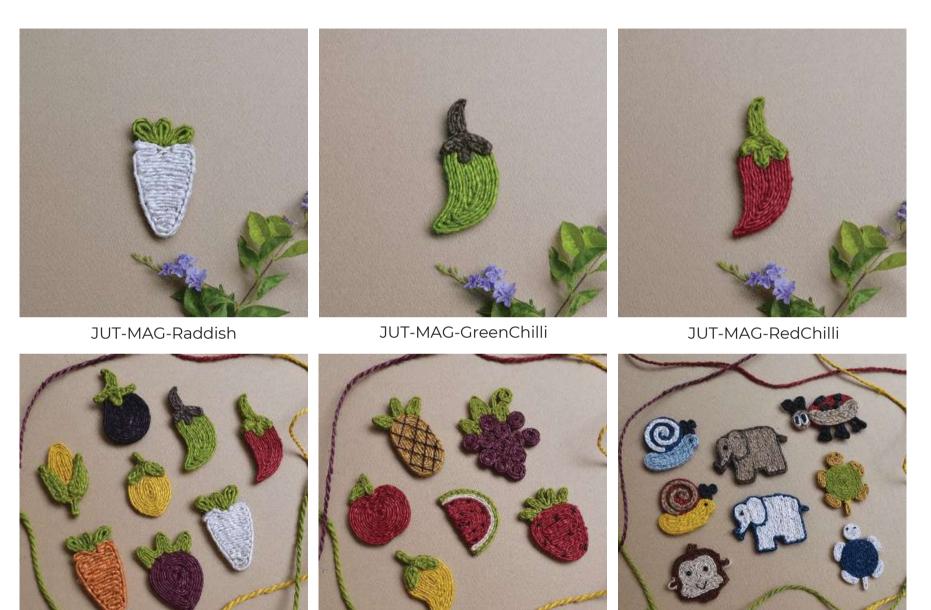

JUT-TRY-Square-L,M,S

JUT-TRY-Round-L,M,S

Introducing our charming collection of Jute Fridge Magnets - the perfect blend of functionality and whimsical design. Crafted in an assortment of delightful models inspired by animals, fruits, and vegetables, these magnets not only brighten up your refrigerator but are also designed to securely hold your important notes, photos, and artwork on your fridge or any other magnetic surface. Made from natural jute fibers, these magnets are an eco-conscious choice, aligning with your commitment to sustainability.

JUT-MAG-Elephant

JUT-MAG-Snail

JUT-MAG-Turtle

JUT-MAG-Monkey

JUT-MAG-Grapes

JUT-MAG-Strawberry

JUT-MAG-Pineapple

JUT-MAG-Lemon

JUT-MAG-Beetroot

JUT-MAG-SetOfVegetables

JUT-MAG-SetOfAnimals

Introducing our charming collection of Jute Keychains - a delightful fusion of functionality, cuteness, and vibrant colors. Crafted in an assortment of whimsical models inspired by animals, fruits, and vegetables, these keychains not only keep your keys organized but also add a touch of playful charm to your daily life. Crafted from high-quality jute fibers, these keychains are built to withstand daily wear and tear. Get organized, stay stylish, and make an eco-friendly choice with our adorable and practical Jute Keychains today!