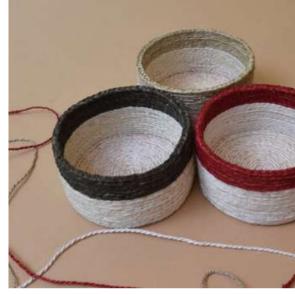

### Baskets

Simplify your life with our Jute Baskets, making sorting and storing a breeze. These baskets come in various shapes and sizes, each thoughtfully designed, and the natural texture of jute, combined with the elegant designs of our baskets, will add an element of sophistication to any room. These baskets not only help you declutter but also enhance your decor. From office supplies to personal items and more, these baskets offer an elegant and functional solution to your storage needs.

JUT-BAS-FlatRound-L,M,S

JUT-BAS-WoodenBeads-L,M,S