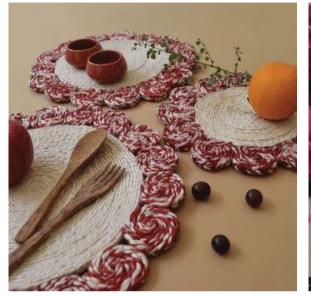

### **Table Mats**

Enhance your table setting with these functional and attractive mats, and make every meal a delightful experience! Explore the different shapes,sizes, and designs to find the perfect fit for your table and style. Available in classic round with unique border, charming floral, and delightful fruit designs.These mats come in three convenient sizes - small, medium, and large, ensuring they not only protect your table but also enhance its visual appeal.

## **Table Mats**

JUT-TM-RingCircles-L,M,S

JUT-TM-PlainBorder-L,M,S

JUT-TM-CircleBeads-L,M,S