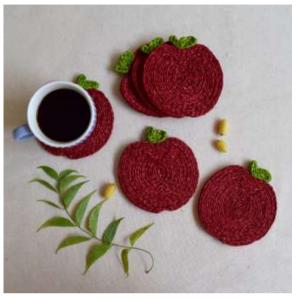

Actual colors may vary slightly due to monitor settings, lighting, and printing processes.

Enjoy your tea time like never before with our exquisite collection of Jute Tea Coasters, thoughtfully designed to add a touch of elegance and ecofriendliness to your tea time experience. Crafted in a variety of delightful models, including charming animals, vibrant fruits, wholesome vegetables, and timeless classic shapes, these coasters are the perfect blend of functionality and aesthetic appeal, available in a wide range of captivating colors. Each coaster is meticulously crafted with attention to detail, ensuring that you receive a product of exceptional quality that will stand the test of time.

Jut-TC-Elephant

Jut-TC-Snail

JUT-TC-Apple

JUT-TC-Pineapple

JUT-TC-Watermelon

JUT-TC-Mango

JUT-TC-Strawberry

JUT-TC-Grapes