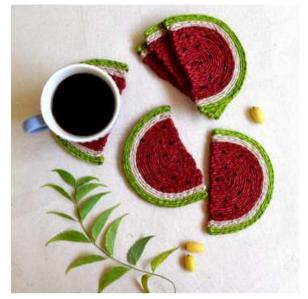

Actual colors may vary slightly due to monitor settings, lighting, and printing processes.

Enjoy your tea time like never before with our exquisite collection of Jute Tea Coasters, thoughtfully designed to add a touch of elegance and ecofriendliness to your tea time experience. Crafted in a variety of delightful models, including charming animals, vibrant fruits, wholesome vegetables, and timeless classic shapes, these coasters are the perfect blend of functionality and aesthetic appeal, available in a wide range of captivating colors. Each coaster is meticulously crafted with attention to detail, ensuring that you receive a product of exceptional quality that will stand the test of time.

Jut-TC-Elephant

Jut-TC-Snail

JUT-TC-Apple

JUT-TC-Pineapple

JUT-TC-Watermelon

JUT-TC-Mango

JUT-TC-Strawberry

JUT-TC-Grapes