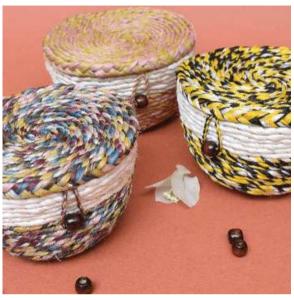

#### Boxes

Experience the convenience of organized living with our Jute Boxes which are available in wide variety of shapes and sizes, ranging from small to large. This variety ensures you'll find the perfect fit for your storage requirements, whether it's for small trinkets or bulkier items. The natural texture of jute, combined with the elegant designs of our boxes, adds a touch of sophistication to any room. These boxes not only help you declutter but also enhance your decor.

JUT-BOX-Round-M,S

JUT-BOX-RoundBorderFlower-M,S

#### Boxes