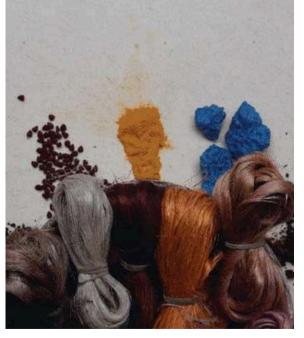

# Natural Dyeing

#### We are

specialized in natural dyeing with dyes derived from plants or minerals, majority of them are from plant sources like roots, bark, leaves, wood, seeds, flowers, fruits etc.

The ancient process of Natural dyeing reminds us that it has been practiced for more than 5,000 years. The common fibers that we use at "Aame" constitute mainly jute, areca sheaths and maize sheaths. The essential process of dyeing requires soaking and boiling the dyestuff in water, further boiling the jute/ areca sheaths/maize sheaths in the dyed solution, until the required shade is attained. Further it is washed to remove the extra colour and dried thoroughly before using it, to produce the required jute product.