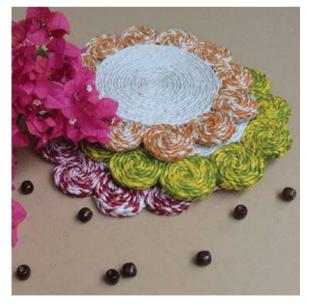

Actual colors may vary slightly due to monitor settings, lighting, and printing processes.

Enjoy your tea time like never before with our exquisite collection of Jute Tea Coasters, thoughtfully designed to add a touch of elegance and ecofriendliness to your tea time experience. Crafted in a variety of delightful models, including charming animals, vibrant fruits, wholesome vegetables, and timeless classic shapes, these coasters are the perfect blend of functionality and aesthetic appeal, available in a wide range of captivating colors. Each coaster is meticulously crafted with attention to detail, ensuring that you receive a product of exceptional quality that will stand the test of time.