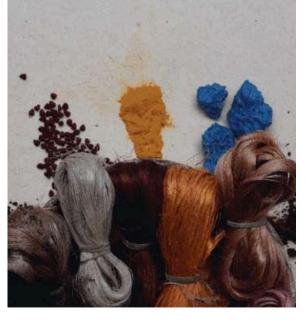

# Natural Dyeing

#### We are

specialized in natural dyeing with dyes derived from plants or minerals, majority of them are from plant sources like roots, bark, leaves, wood, seeds, flowers, fruits etc.

The ancient process of Natural dyeing reminds us that it has been practiced for more than 5,000 years. The common fibers that we use at "Aame" constitute mainly jute, areca sheaths and maize sheaths. The essential process of dyeing requires soaking and boiling the dyestuff in water, further boiling the jute/ areca sheaths/maize sheaths in the dyed solution, until the required shade is attained. Further it is washed to remove the extra colour and dried thoroughly before using it, to produce the required jute product.