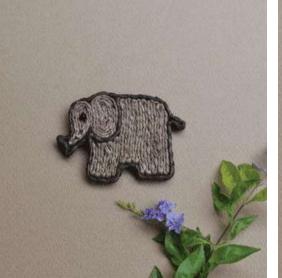

Actual colors may vary slightly due to monitor settings, lighting, and printing processes.

Enjoy your tea time like never before with our exquisite collection of Jute Tea Coasters, thoughtfully designed to add a touch of elegance and ecofriendliness to your tea time experience. Crafted in a variety of delightful models, including charming animals, vibrant fruits, wholesome vegetables, and timeless classic shapes, these coasters are the perfect blend of functionality and aesthetic appeal, available in a wide range of captivating colors. Each coaster is meticulously crafted with attention to detail, ensuring that you receive a product of exceptional quality that will stand the test of time.

Jut-TC-Elephant

Jut-TC-Snail

JUT-TC-Apple

JUT-TC-Pineapple

JUT-TC-Watermelon

JUT-TC-Mango

JUT-TC-Strawberry

JUT-TC-Grapes