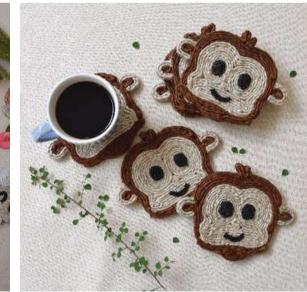

Actual colors may vary slightly due to monitor settings, lighting, and printing processes.

Enjoy your tea time like never before with our exquisite collection of Jute Tea Coasters, thoughtfully designed to add a touch of elegance and ecofriendliness to your tea time experience. Crafted in a variety of delightful models, including charming animals, vibrant fruits, wholesome vegetables, and timeless classic shapes, these coasters are the perfect blend of functionality and aesthetic appeal, available in a wide range of captivating colors. Each coaster is meticulously crafted with attention to detail, ensuring that you receive a product of exceptional quality that will stand the test of time.

Jut-TC-Elephant

Jut-TC-Snail

JUT-TC-Apple

JUT-TC-Pineapple

JUT-TC-Watermelon

JUT-TC-Mango

JUT-TC-Strawberry

JUT-TC-Grapes