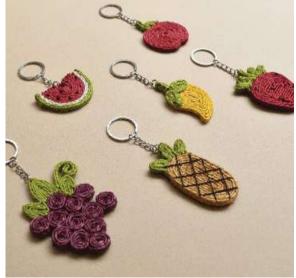

JUT-MAG-Beetroot

JUT-MAG-SetOfVegetables

JUT-MAG-SetOfAnimals

Introducing our charming collection of Jute Keychains - a delightful fusion of functionality, cuteness, and vibrant colors. Crafted in an assortment of whimsical models inspired by animals, fruits, and vegetables, these keychains not only keep your keys organized but also add a touch of playful charm to your daily life. Crafted from high-quality jute fibers, these keychains are built to withstand daily wear and tear. Get organized, stay stylish, and make an eco-friendly choice with our adorable and practical Jute Keychains today!

JUT-KC-Elephant

JUT-KC-Snail

JUT-KC-Turtle

JUT-KC-Monkey

JUT-KC-Grapes

JUT-KC-Strawberry

JUT-KC-Pineapple

JUT-KC-Apple

JUT-KC-Corn

JUT-KC-Brinjal

JUT-KC-Lemon

JUT-KC-Beetroot

JUT-KC-Carrot

JUT-KC-Raddish

JUT-KC-GreenChilli

JUT-KC-RedChilli

JUT-KC-SetOfVegetables

JUT-KC-SetOfFruits

JUT-KC-SetOfAnimals