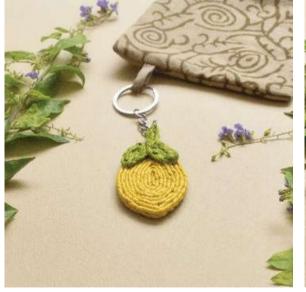

JUT-MAG-Beetroot

JUT-MAG-SetOfVegetables

JUT-MAG-SetOfAnimals

Introducing our charming collection of Jute Keychains - a delightful fusion of functionality, cuteness, and vibrant colors. Crafted in an assortment of whimsical models inspired by animals, fruits, and vegetables, these keychains not only keep your keys organized but also add a touch of playful charm to your daily life. Crafted from high-quality jute fibers, these keychains are built to withstand daily wear and tear. Get organized, stay stylish, and make an eco-friendly choice with our adorable and practical Jute Keychains today!

JUT-KC-Corn

JUT-KC-Brinjal

JUT-KC-Lemon

JUT-KC-Beetroot

JUT-KC-Carrot

JUT-KC-Raddish

JUT-KC-GreenChilli

JUT-KC-RedChilli