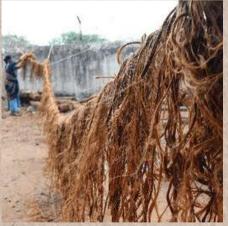

### Jute Crafts

Jute craft, is a form of traditional craft that utilizes jute fibres to create various decorative and functional items. Jute, a natural fibre derived from the barks of Jute plant, is known for its durability an eco-friendliness. Jute craft encompasses a wide range of products, including bags, baskets, wall hangings, coasters, rugs, and more. The appeal of jute craft lies in its rustic charm, organic texture, and sustainable nature. Jute's golden hue and ability to absorb dyes makes it versatile for creating vibrant designs and patterns. Jute craft items find applications in home decor, fashion accessories, and even corporate gifting. They add a touch of earthiness and uniquesness to living spaces.