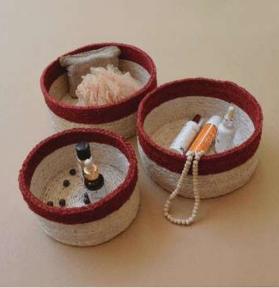

### Baskets

Simplify your life with our Jute Baskets, making sorting and storing a breeze. These baskets come in various shapes and sizes, each thoughtfully designed, and the natural texture of jute, combined with the elegant designs of our baskets, will add an element of sophistication to any room. These baskets not only help you declutter but also enhance your decor. From office supplies to personal items and more, these baskets offer an elegant and functional solution to your storage needs.