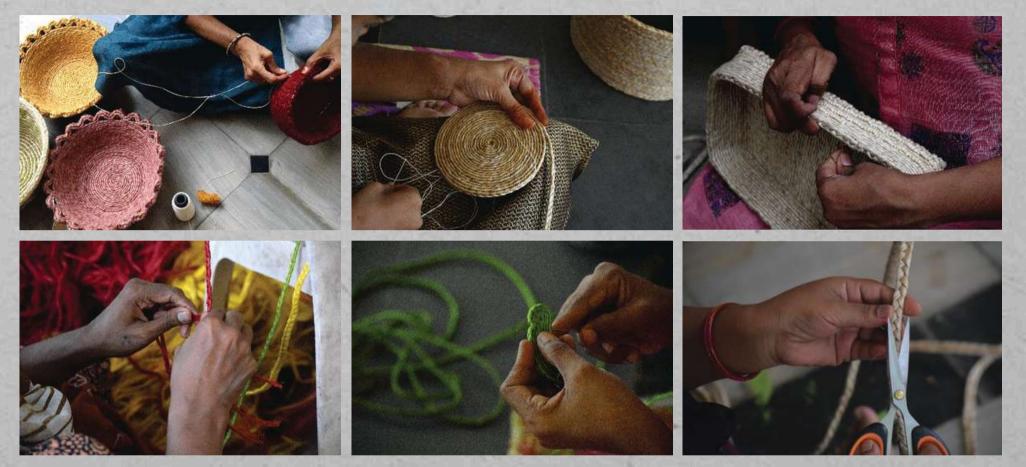

# **Creative Workspace**

Fashion Jewellery

Hand Embroidery

Paper Crafts

Jute Crafts

Eco - Crafts

### Jute Crafts

Jute craft, is a form of traditional craft that utilizes jute fibres to create various decorative and functional items. Jute, a natural fibre derived from the barks of Jute plant, is known for its durability an eco-friendliness. Jute craft encompasses a wide range of products, including bags, baskets, wall hangings, coasters, rugs, and more. The appeal of jute craft lies in its rustic charm, organic texture, and sustainable nature. Jute's golden hue and ability to absorb dyes makes it versatile for creating vibrant designs and patterns. Jute craft items find applications in home decor, fashion accessories, and even corporate gifting. They add a touch of earthiness and uniquesness to living spaces.