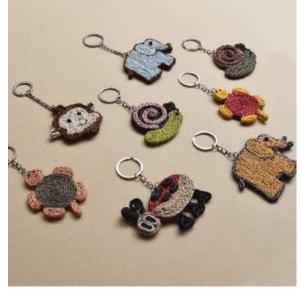

JUT-MAG-Beetroot

JUT-MAG-SetOfVegetables

JUT-MAG-SetOfAnimals

Introducing our charming collection of Jute Keychains - a delightful fusion of functionality, cuteness, and vibrant colors. Crafted in an assortment of whimsical models inspired by animals, fruits, and vegetables, these keychains not only keep your keys organized but also add a touch of playful charm to your daily life. Crafted from high-quality jute fibers, these keychains are built to withstand daily wear and tear. Get organized, stay stylish, and make an eco-friendly choice with our adorable and practical Jute Keychains today!

JUT-KC-Elephant

JUT-KC-Snail

JUT-KC-Turtle

JUT-KC-Monkey

JUT-KC-Grapes

JUT-KC-Strawberry

JUT-KC-Pineapple

JUT-KC-Apple

JUT-KC-Corn

JUT-KC-Brinjal

JUT-KC-Lemon

JUT-KC-Beetroot

JUT-KC-Carrot

JUT-KC-Raddish

JUT-KC-GreenChilli

JUT-KC-RedChilli

JUT-KC-SetOfVegetables

JUT-KC-SetOfFruits

JUT-KC-SetOfAnimals