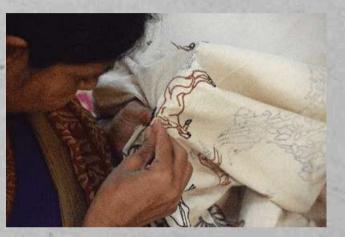

### Jute Crafts

Jute craft, is a form of traditional craft that utilizes jute fibres to create various decorative and functional items. Jute, a natural fibre derived from the barks of Jute plant, is known for its durability an eco-friendliness. Jute craft encompasses a wide range of products, including bags, baskets, wall hangings, coasters, rugs, and more. The appeal of jute craft lies in its rustic charm, organic texture, and sustainable nature. Jute's golden hue and ability to absorb dyes makes it versatile for creating vibrant designs and patterns. Jute craft items find applications in home decor, fashion accessories, and even corporate gifting. They add a touch of earthiness and uniquesness to living spaces.