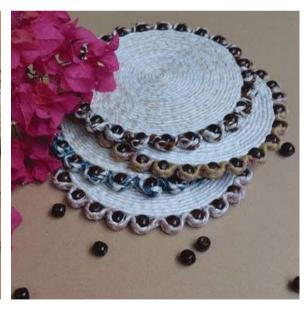

Actual colors may vary slightly due to monitor settings, lighting, and printing processes.

Enjoy your tea time like never before with our exquisite collection of Jute Tea Coasters, thoughtfully designed to add a touch of elegance and ecofriendliness to your tea time experience. Crafted in a variety of delightful models, including charming animals, vibrant fruits, wholesome vegetables, and timeless classic shapes, these coasters are the perfect blend of functionality and aesthetic appeal, available in a wide range of captivating colors. Each coaster is meticulously crafted with attention to detail, ensuring that you receive a product of exceptional quality that will stand the test of time.