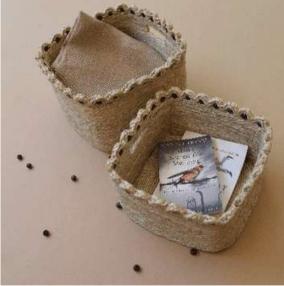

### Baskets

Simplify your life with our Jute Baskets, making sorting and storing a breeze. These baskets come in various shapes and sizes, each thoughtfully designed, and the natural texture of jute, combined with the elegant designs of our baskets, will add an element of sophistication to any room. These baskets not only help you declutter but also enhance your decor. From office supplies to personal items and more, these baskets offer an elegant and functional solution to your storage needs.

### Baskets

JUT-BAS-FlowerBorder-L,M,S

JUT-BAS-WoodenBeadSquare-L,M

JUT-BAS-OvalHandle-L,M,S