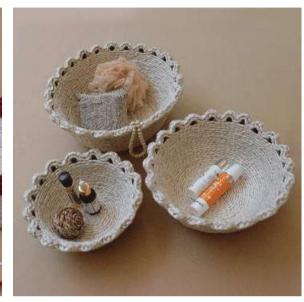

### Baskets

Simplify your life with our Jute Baskets, making sorting and storing a breeze. These baskets come in various shapes and sizes, each thoughtfully designed, and the natural texture of jute, combined with the elegant designs of our baskets, will add an element of sophistication to any room. These baskets not only help you declutter but also enhance your decor. From office supplies to personal items and more, these baskets offer an elegant and functional solution to your storage needs.