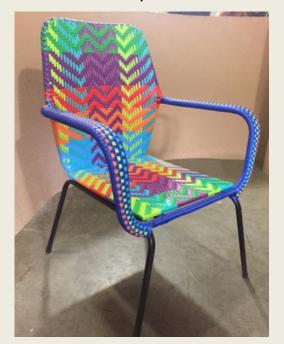

cane

PRICE - RS. 10,000/-







PRICE - RS. 14,000/-



### CANE & PLASTIC BISTRO CHAIRS



PRICE - RS. 10,000/-SIZE - W 24' SEAT DEPTH 18" HT





#### **BISTRO CHAIRS**

Cane frame with P E weave

PRICE - RS. 9,000/-





#### **SMILEY CHAIR**

CHAIR PRICE - RS. 10,000/-TABLE PRICE - RS. 8,000/-

CHAIR SIZE - W 27" DEPTH 18" HT TABLE SIZE - H 27" X 24" D







### PIPE CHAIR LARGE

PRICE - RS. 15,000/-SIZE - FRONT 15", H BACK 28", SEAT 21" D







#### PIPE FRAME CHAIRS

With plastic & cane weave PRICE - RS. 12,000/-SIZE - W 19" DEPTH 19" HT 16"







### METAL FRAME WITH ALL WEATHER WEAVE



TABLE PRICE - RS. 8,000/-CHAIR PRICE - RS. 10,000/-

TABLE SIZE - SEAT DEPTH 18" HT 16" CHAIR SIZE - 24" Dia18" Ht





### **AZTEC CHAIR**

PRICE - RS. 12,000/-SIZE - W 23" Depth 18" Ht 16"







#### **BAR STOOL**

#### Metal frame with Plastic weave

Tisser hand to heart

PRICE - RS. 9,000 /-Seat Dial6",Seat Ht 32"

Cane frame with plastic weave







# **POUFFES**

Big 8000/-Small 6000/-

Big size: Seat Dia18" Ht 15"

Small size: Seat Dia 14" Ht 15"







# SINGLE TYRE OTTOMAN

Tyrewoven over with plastic wrapper rope PRICE - RS. 8000/-

Size - Dia22" Ht15"







# **DOUBLE TYRE OTTOMAN**

Plastic wrapper waste

PRICE - RS. 10,000/-SIZE - HT 16" DIA 22"







#### **COFFEE TABLE**

M S WITH P E WEAVING PRICE - RS 11,000/- M S WITH CANE WEAVING PRICE - RS 12,000/-







# **DOUBLE SWING**

PRICE - RS. 24,000/-SIZE - 50" L 22"D







### POUFFES/STORAGE

CAFÉ PIPE POUFFES PRICE- 5,000/-CUBE WITH STORAGE PRICE- 6000/-

SIZE - SEAT DIA 16" HT 18"



SIZE - 15"X 15"X15"