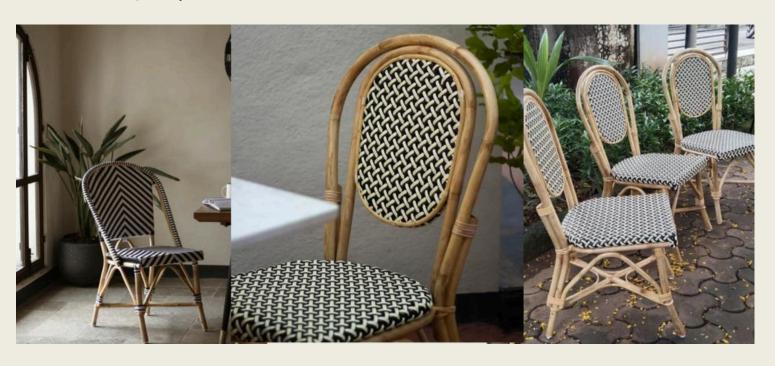

a journey towards empowerment



# RETRO CHAIRS

M S with cane

PRICE - RS. 10,000/-







PRICE - RS. 14,000/-



### CANE & PLASTIC BISTRO CHAIRS



PRICE - RS. 10,000/-SIZE - W 24' SEAT DEPTH 18" HT





#### **BISTRO CHAIRS**

Cane frame with P E weave

PRICE - RS. 9,000/-





#### **SMILEY CHAIR**

CHAIR PRICE - RS. 10,000/-TABLE PRICE - RS. 8,000/-

CHAIR SIZE - W 27" DEPTH 18" HT TABLE SIZE - H 27" X 24" D







### PIPE CHAIR LARGE

PRICE - RS. 15,000/-SIZE - FRONT 15", H BACK 28", SEAT 21" D







#### PIPE FRAME CHAIRS

With plastic & cane weave PRICE - RS. 12,000/-SIZE - W 19" DEPTH 19" HT 16"







### METAL FRAME WITH ALL WEATHER WEAVE



TABLE PRICE - RS. 8,000/-CHAIR PRICE - RS. 10,000/-

TABLE SIZE - SEAT DEPTH 18" HT 16" CHAIR SIZE - 24" Dia18" Ht





### **AZTEC CHAIR**

PRICE - RS. 12,000/-SIZE - W 23" Depth 18" Ht 16"







#### **BAR STOOL**

#### Metal frame with Plastic weave

Tisser hand to heart

PRICE - RS. 9,000 /-Seat Dial6",Seat Ht 32"

Cane frame with plastic weave







# **POUFFES**

Big 8000/-Small 6000/-

Big size: Seat Dia1