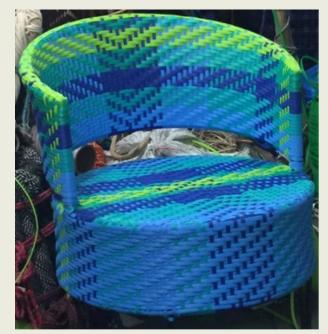

### POUFFES/STORAGE

CAFÉ PIPE POUFFES PRICE- 5,000/-CUBE WITH STORAGE PRICE- 6000/-

SIZE - SEAT DIA 16" HT 18"

SIZE - 15"X 15"X15"