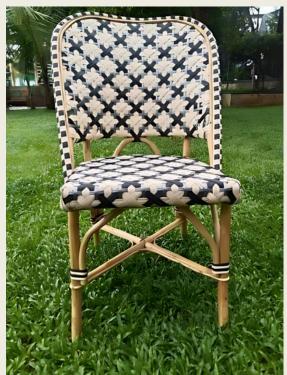

a journey towards empowerment



# RETRO CHAIRS

M S with cane

PRICE - RS. 10,000/-







PRICE - RS. 14,000/-



### CANE & PLASTIC BISTRO CHAIRS



PRICE - RS. 10,000/-SIZE - W 24' SEAT DEPTH 18" HT





#### **BISTRO CHAIRS**

Cane frame with P E weave

PRICE - RS. 9,000/-





#### **SMILEY CHAIR**

CHAIR PRICE - RS. 10,000/-TABLE PRICE - RS. 8,000/-

CHAIR SIZE - W 27" DEPTH 18" HT TABLE SIZE - H 27" X 24" D







### PIPE CHAIR LARGE

PRICE - RS. 15,000/-SIZE - FRONT 15", H BACK 28", SEAT 21" D







#### PIPE FRAME CHAIRS

With plastic & cane weave PRICE - RS. 12,000/-SIZE - W 19" DEPTH 19" HT 16"







### METAL FRAME WITH ALL WEATHER WEAVE



TABLE PRICE - RS. 8,000/-CHAIR PRICE - RS. 10,000/-

TABLE SIZE - SEAT DEPTH 18" HT 16" CHAIR SIZE - 24" Dia18" Ht





### **AZTEC CHAIR**

PRICE - RS. 12,000/-SIZE - W 23" Depth 18" Ht 16"







#### **BAR STOOL**

#### Metal frame with Plastic weave

Tisser hand to heart

PRICE - RS. 9,000 /-Seat Dial6",Seat Ht 32"

Cane frame with pla