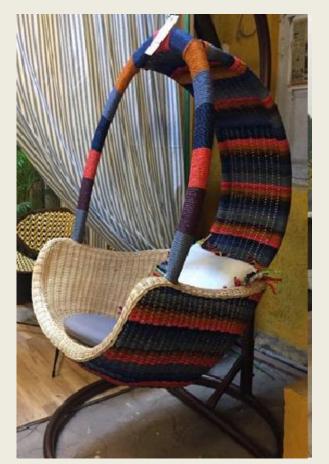

000/-TABLE PRICE - RS. 8,000/-

CHAIR SIZE - W 27" DEPTH 18" HT TABLE SIZE - H 27" X 24" D







### PIPE CHAIR LARGE

PRICE - RS. 15,000/-SIZE - FRONT 15", H BACK 28", SEAT 21" D







#### PIPE FRAME CHAIRS

With plastic & cane weave PRICE - RS. 12,000/-SIZE - W 19" DEPTH 19" HT 16"







### METAL FRAME WITH ALL WEATHER WEAVE



TABLE PRICE - RS. 8,000/-CHAIR PRICE - RS. 10,000/-

TABLE SIZE - SEAT DEPTH 18" HT 16" CHAIR SIZE - 24" Dia18" Ht





### **AZTEC CHAIR**

PRICE - RS. 12,000/-SIZE - W 23" Depth 18" Ht 16"







#### **BAR STOOL**

#### Metal frame with Plastic weave

Tisser hand to heart

PRICE - RS. 9,000 /-Seat Dial6",Seat Ht 32"

Cane frame with plastic weave







# **POUFFES**

Big 8000/-Small 6000/-

Big size: Seat Dia18" Ht 15"

Small size: Seat Dia 14" Ht 15"







# SINGLE TYRE OTTOMAN

Tyrewoven over with plastic wrapper rope PRICE - RS. 8000/-

Size - Dia22" Ht15"







# **DOUBLE TYRE OTTOMAN**

Plastic wrapper waste

PRICE - RS. 10,000/-SIZE - HT 16" DIA 22"







#### **COFFEE TABLE**

M S WITH P E WEAVING PRICE - RS 11,000/- M S WITH CANE WEAVING PRICE - RS 12,000/-







# **DOUBLE SWING**

PRICE - RS. 24,000/-SIZE - 50" L 22"D







### POUFFES/STORAGE

CAFÉ PIPE POUFFES PRICE- 5,000/-CUBE WITH STORAGE PRICE- 6000/-

SIZE - SEAT DIA 16" HT 18"



SIZE - 15"X 15"X15"





# **1** ABOUT US

#### TISSER ARTISANS TRUST

The mystical word 'Tisser' resonates with the art of weaving, a tapestry of craftsmanship. Across the enchanted lands of India, Tisser has nurtured over 10,000 artisans through sacred producer groups, fostering a legacy o