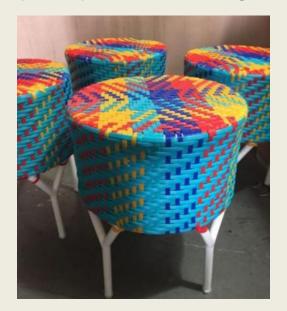

#### **BAR STOOL**

#### Metal frame with Plastic weave

Tisser hand to heart

PRICE - RS. 9,000 /-Seat Dial6",Seat Ht 32"

Cane frame with plastic weave