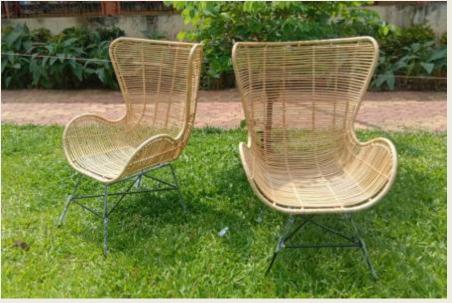

a journey towards empowerment



# RETRO CHAIRS

M S with cane

PRICE - RS. 10,000/-







PRICE - RS. 14,000/-



### CANE & PLASTIC BISTRO CHAIRS



PRICE - RS. 10,000/-SIZE - W 24' SEAT DEPTH 18" HT





#### **BISTRO CHAIRS**

Cane frame with P E weave

PRICE - RS. 9,000/-





#### **SMILEY CHAIR**

CHAIR PRICE - RS. 10,000/-TABLE PRICE - RS. 8,000/-

CHAIR SIZE - W 27" DEPTH 18" HT TABLE SIZE - H 27" X 24" D







### PIPE CHAIR LARGE

PRICE - RS. 15,000/-SIZE - FRONT 15", H BACK 28", SEAT 21" D







#### PIPE FRAME CHAIRS

With plastic & cane weave PRICE - RS. 12,000/-SIZE - W 19" DEPTH 19" HT 16"







### METAL FRAME WITH ALL WEATHER WEAVE



TABLE PRICE - RS. 8,000/-CHAIR PRICE - RS. 10,000/-

TABLE SIZE - SEAT DEPTH 18" HT 16" CHAIR SIZE - 24" Dia18" Ht





### **AZTEC CHAIR**

PRICE - RS. 12,000/-SIZE - W 23" Depth 18" Ht 16"







#### **BAR STOOL**

#### Metal frame with Plastic w