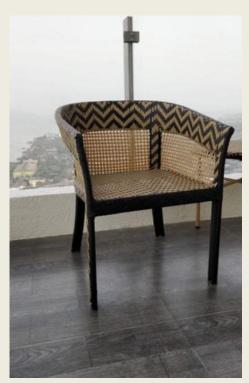

a journey towards empowerment



# RETRO CHAIRS

M S with cane

PRICE - RS. 10,000/-







PRICE - RS. 14,000/-



### CANE & PLASTIC BISTRO CHAIRS



PRICE - RS. 10,000/-SIZE - W 24' SEAT DEPTH 18" HT





#### **BISTRO CHAIRS**

Cane frame with P E weave

PRICE - RS. 9,000/-





#### **SMILEY CHAIR**

CHAIR PRICE - RS. 10,000/-TABLE PRICE - RS. 8,000/-

CHAIR SIZE - W 27" DEPTH 18" HT TABLE SIZE - H 27" X 24" D







### PIPE CHAIR LARGE

PRICE - RS. 15,000/-SIZE - FRONT 15", H BACK 28", SEAT 21" D







#### PIPE FRAME CHAIRS

With plastic & cane weave PRICE - RS. 12,000/-SIZE - W 19" DEPTH 19" HT 16"







### METAL FRAME WITH ALL WEATHER WEAVE



TABLE PRICE - RS. 8,000/-CHAIR PRICE - RS. 10,000/-

TABLE SIZE - SEAT DEPTH 18" HT 16" CHAIR SIZE - 24" Dia18" Ht





### **AZTEC CHAIR**

PRICE - RS. 12,000/-SIZE - W 23" Depth 18" Ht 16"







#### **BAR STOOL**

#### Metal frame with Plastic weave

Tisser hand to heart

PRICE - RS. 9,000 /-Seat Dial6",Seat Ht 32"

Cane frame with plastic weave







# **POUFFES**

Big 8000/-Small 6000/-

Big size: Seat Dia18" Ht 15"

Small size: Seat Dia 14" Ht 15"







# SINGLE TYRE OTTOMAN

Tyrewoven over with plastic wrapper rope PRICE - RS. 8000/-

Size - Dia22" Ht15"







# **DOUBLE TYRE OTTOMAN**

Plastic wrapper waste

PRICE - RS. 10,000/-SIZE - HT 16" DIA 22"







#### **COFFEE TABLE**

M S WITH P E WEAVING PRICE - RS 11,000/- M S WITH CANE WEAVING PRICE - RS 12,000/-







# **DOUBLE SWING**

PRICE - RS. 24,000/-SIZE - 50" L 22"D







### POUFFES/STORAGE

CAFÉ PIPE POUFFES PRICE- 5,000/-CUBE WITH