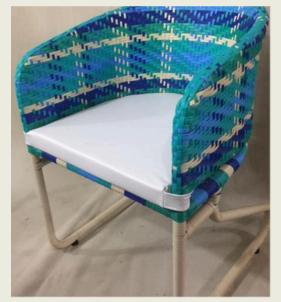

### METAL FRAME WITH ALL WEATHER WEAVE

TABLE PRICE - RS. 8,000/-CHAIR PRICE - RS. 10,000/-

TABLE SIZE - SEAT DEPTH 18" HT 16" CHAIR SIZE - 24" Dia18" Ht