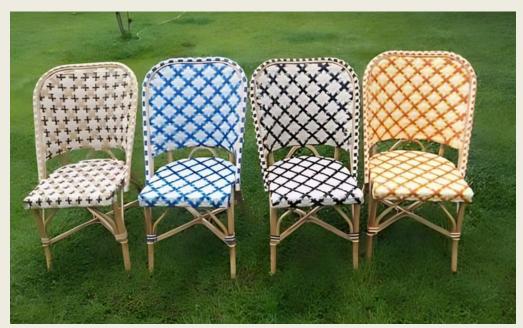

### CANE & PLASTIC BISTRO CHAIRS

PRICE - RS. 10,000/-SIZE - W 24' SEAT DEPTH 18" HT

#### **BISTRO CHAIRS**

Cane frame with P E weave

PRICE - RS. 9,000/-