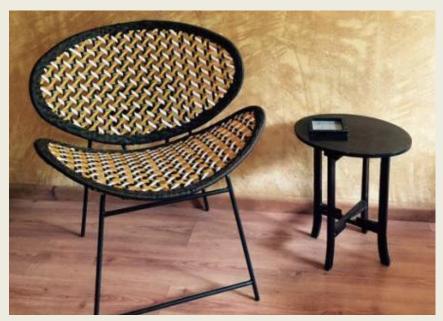

### METAL FRAME WITH ALL WEATHER WEAVE

TABLE PRICE - RS. 8,000/-CHAIR PRICE - RS. 10,000/-

TABLE SIZE - SEAT DEPTH 18" HT 16" CHAIR SIZE - 24" Dia18" Ht