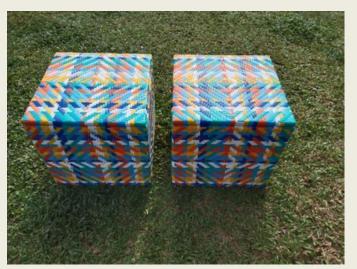

### POUFFES/STORAGE

CAFÉ PIPE POUFFES PRICE- 5,000/-CUBE WITH STORAGE PRICE- 6000/-

SIZE - SEAT DIA 16" HT 18"

SIZE - 15"X 15"X15"