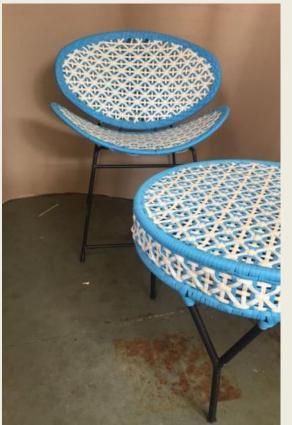

### METAL FRAME WITH ALL WEATHER WEAVE

TABLE PRICE - RS. 8,000/-CHAIR PRICE - RS. 10,000/-

TABLE SIZE - SEAT DEPTH 18" HT 16" CHAIR SIZE - 24" Dia18" Ht