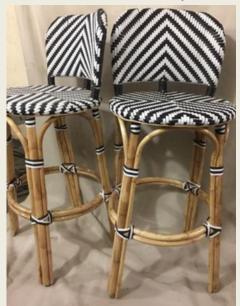

#### **BAR STOOL**

#### Metal frame with Plastic weave

Tisser hand to heart

PRICE - RS. 9,000 /-Seat Dial6",Seat Ht 32"

Cane frame with plastic weave