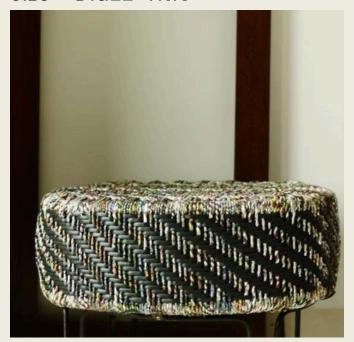

### POUFFES/STORAGE

CAFÉ PIPE POUFFES PRICE- 5,000/-CUBE WITH STORAGE PRICE- 6000/-

SIZE - SEAT DIA 16" HT 18"

SIZE - 15"X 15"X15"