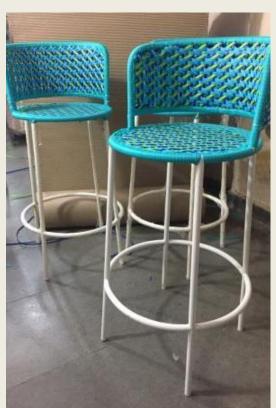

#### **BAR STOOL**

#### Metal frame with Plastic weave

Tisser hand to heart

PRICE - RS. 9,000 /-Seat Dial6",Seat Ht 32"

Cane frame with plastic weave