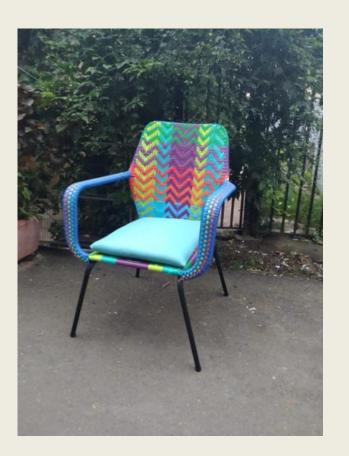

ane

PRICE - RS. 10,000/-







PRICE - RS. 14,000/-



### CANE & PLASTIC BISTRO CHAIRS



PRICE - RS. 10,000/-SIZE - W 24' SEAT DEPTH 18" HT





#### **BISTRO CHAIRS**

Cane frame with P E weave

PRICE - RS. 9,000/-





#### **SMILEY CHAIR**

CHAIR PRICE - RS. 10,000/-TABLE PRICE - RS. 8,000/-

CHAIR SIZE - W 27" DEPTH 18" HT TABLE SIZE - H 27" X 24" D







### PIPE CHAIR LARGE

PRICE - RS. 15,000/-SIZE - FRONT 15", H BACK 28", SEAT 21" D







#### PIPE FRAME CHAIRS

With plastic & cane weave PRICE - RS. 12,000/-SIZE - W 19" DEPTH 19" HT 16"







### METAL FRAME WITH ALL WEATHER WEAVE



TABLE PRICE - RS. 8,000/-CHAIR PRICE - RS. 10,000/-

TABLE SIZE - SEAT DEPTH 18" HT 16" CHAIR SIZE - 24" Dia18" Ht





### **AZTEC CHAIR**

PRICE - RS. 12,000/-SIZE - W 23" Depth 18" Ht 16"







#### **BAR STOOL**

#### Metal frame with Plastic weave

Tisser hand to heart

PRICE - RS. 9,000 /-Seat Dial6",Seat Ht 32"

Cane frame with plastic weave







# **POUFFES**

Big 8000/-Small 6000/-

Big size: Seat Dia18" Ht 15"

Small size: Seat Dia 14" Ht 15"







# SINGLE TYRE OTTOMAN

Tyrewoven over with plastic wrapper rope PRICE - RS. 8000/-

Size - Dia22" Ht15"







# **DOUBLE TYRE OTTOMAN**

Plastic wrapper waste

PRICE - RS. 10,000/-SIZE - HT 16" DIA 22"







#### **COFFEE TABLE**

M S WITH P E WEAVING PRICE - RS 11,000/- M S WITH CANE WEAVING PRICE - RS 12,000/-







# **DOUBLE SWING**

PRICE - RS. 24,000/-SIZE - 50" L 22"D







### POUFFES/STORAGE

CAFÉ PIPE POUFFES PRICE- 5,000/-CUBE WITH STORAGE PRICE- 6000/-

SIZE - SEAT DIA 16" HT 18"



SIZE - 15"X 15"X15"