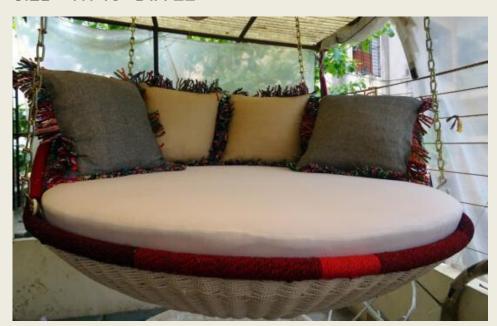

RS

With plastic & cane weave PRICE - RS. 12,000/-SIZE - W 19" DEPTH 19" HT 16"







### METAL FRAME WITH ALL WEATHER WEAVE



TABLE PRICE - RS. 8,000/-CHAIR PRICE - RS. 10,000/-

TABLE SIZE - SEAT DEPTH 18" HT 16" CHAIR SIZE - 24" Dia18" Ht





### **AZTEC CHAIR**

PRICE - RS. 12,000/-SIZE - W 23" Depth 18" Ht 16"







#### **BAR STOOL**

#### Metal frame with Plastic weave

Tisser hand to heart

PRICE - RS. 9,000 /-Seat Dial6",Seat Ht 32"

Cane frame with plastic weave







# **POUFFES**

Big 8000/-Small 6000/-

Big size: Seat Dia18" Ht 15"

Small size: Seat Dia 14" Ht 15"







# SINGLE TYRE OTTOMAN

Tyrewoven over with plastic wrapper rope PRICE - RS. 8000/-

Size - Dia22" Ht15"







# **DOUBLE TYRE OTTOMAN**

Plastic wrapper waste

PRICE - RS. 10,000/-SIZE - HT 16" DIA 22"







#### **COFFEE TABLE**

M S WITH P E WEAVING PRICE - RS 11,000/- M S WITH CANE WEAVING PRICE - RS 12,000/-







# **DOUBLE SWING**

PRICE - RS. 24,000/-SIZE - 50" L 22"D







### POUFFES/STORAGE

CAFÉ PIPE POUFFES PRICE- 5,000/-CUBE WITH STORAGE PRICE- 6000/-

SIZE - SEAT DIA 16" HT 18"



SIZE - 15"X 15"X15"





# **1** ABOUT US

#### TISSER ARTISANS TRUST

The mystical word 'Tisser' resonates with the art of weaving, a tapestry of craftsmanship. Across the enchanted lands of India, Tisser has nurtured over 10,000 artisans through sacred producer groups, fostering a legacy of creativity and community.

#### **VISION**

At Tisser, we revel in the art of crafting by hand, fostering the spirits of creators, and uniting patrons to nurture the sustainable flourishing of the realm.

#