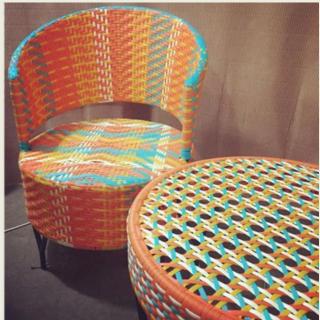

a journey towards empowerment



# RETRO CHAIRS

M S with cane

PRICE - RS. 10,000/-







PRICE - RS. 14,000/-



### CANE & PLASTIC BISTRO CHAIRS



PRICE - RS. 10,000/-SIZE - W 24' SEAT DEPTH 18" HT





#### **BISTRO CHAIRS**

Cane frame with P E weave

PRICE - RS. 9,000/-





#### **SMILEY CHAIR**

CHAIR PRICE - RS. 10,000/-TABLE PRICE - RS. 8,000/-

CHAIR SIZE - W 27" DEPTH 18" HT TABLE SIZE - H 27" X 24" D







### PIPE CHAIR LARGE

PRICE - RS. 15,000/-SIZE - FRONT 15", H BACK 28", SEAT 21" D







#### PIPE FRAME CHAIRS

With plastic & cane weave PRICE - RS. 12,000/-SIZE - W 19" DEPTH 19" HT 16"







### METAL FRAME WITH ALL WEATHER WEAVE



TABLE PRICE - RS. 8,000/-CHAIR PRICE - RS. 10,000/-

TABLE SIZE - SEAT DEPTH 18" HT 16" CHAIR SIZE - 24" Dia18" Ht





### **AZTEC CHAIR**

PRICE - RS. 12,000/-SIZE - W 23" Depth 18" Ht 16"







#### **BAR STOOL**

#### Metal frame with Plastic weave

Tisser hand to heart

PRICE - RS. 9,000 /-Seat Dial6",Seat Ht 32"

Cane frame with plastic weave







# **POUFFES**

Big 8000/-Small 6000/-

Big size: Seat Dia18" Ht 15"

Small size: Seat Dia 14" Ht 15"







# SINGLE TYRE OTTOMAN

Tyrewoven over with plastic wrapper rope PRICE - RS. 8000/-

Size - Dia22" Ht15"







# **DOUBLE TYRE OTTOMAN**

Plastic wrapper waste

PRICE - RS. 10,000/