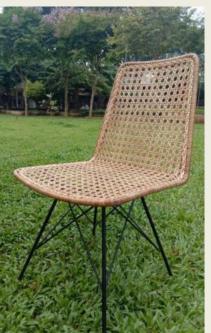

a journey towards empowerment



# RETRO CHAIRS

M S with cane

PRICE - RS. 10,000/-







PRICE - RS. 14,000/-



### CANE & PLASTIC BISTRO CHAIRS



PRICE - RS. 10,000/-SIZE - W 24' SEAT DEPTH 18" HT





#### **BISTRO CHAIRS**

Cane frame with P E weave

PRICE - RS. 9,000/-





#### **SMILEY CHAIR**

CHAIR PRICE - RS. 10,000/-TABLE PRICE - RS. 8,000/-

CHAIR SIZE - W 27" DEPTH 18" HT TABLE SIZE - H 27" X 24" D







### PIPE CHAIR LARGE

PRICE - RS. 15,000/-SIZE - FRONT 15", H BACK 28", SEAT 21" D







#### PIPE FRAME CHAIRS

With plastic & cane weave PRICE - RS. 12,000/-SIZE - W 19" DEPTH 19" HT 16"







### METAL FRAME WITH ALL WEATHER WEAVE



TABLE PRICE - RS. 8,000/-CHAIR PRICE - RS. 10,000/-

TABLE SIZE - SEAT DEPTH 18" HT 16" CHAIR SIZE - 24" Dia18" Ht





### **AZTEC CHAIR**

PRICE - RS. 12,000/-SIZE - W 23" Depth 18" Ht 16"







#### **BAR STOOL**

#### Me