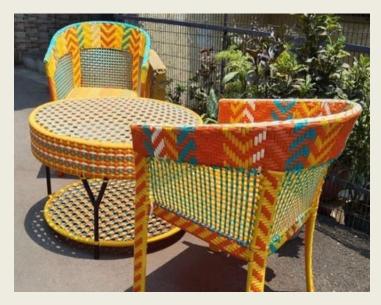

a journey towards empowerment



# RETRO CHAIRS

M S with cane

PRICE - RS. 10,000/-







PRICE - RS. 14,000/-



### CANE & PLASTIC BISTRO CHAIRS



PRICE - RS. 10,000/-SIZE - W 24' SEAT DEPTH 18" HT





#### **BISTRO CHAIRS**

Cane frame with P E weave

PRICE - RS. 9,000/-





#### **SMILEY CHAIR**

CHAIR PRICE - RS. 10,000/-TABLE PRICE - RS. 8,000/-

CHAIR SIZE - W 27" DEPTH 18" HT TABLE SIZE - H 27" X 24" D







### PIPE CHAIR LARGE

PRICE - RS. 15,000/-SIZE - FRONT 15", H BACK 28", SEAT 21" D







#### PIPE FRAME CHAIRS

With plastic & cane weave PRICE - RS. 12,000/-SIZE - W 19" DEPTH 19" HT 16"







### METAL FRAME WITH ALL WEATHER WEAVE



TABLE PRICE - RS. 8,000/-CHAIR PRICE - RS. 10,000/-

TABLE SIZE - SEAT DEPTH 18" HT 16" CHAIR SIZE - 24" Dia18" Ht





### **AZTEC CHAIR**

PRICE - RS. 12,000/-SIZE - W 23" Depth 18" Ht 16"







#### **BAR STOOL**

#### Metal frame with Plastic weave

Tisser hand to heart

PRICE - RS. 9,000 /-Seat Dial6",Seat Ht 32"

Cane frame with plastic weave







# **POUFFES**

Big 8000/-Small 6000/-

Big size: Seat Dia18" Ht 15"

Small size: Seat Dia 14" Ht 15"







# SINGLE TYRE OTTOMAN

Tyrewoven over with plastic wrapper rope PRICE - RS. 8000/-

Size - Dia22" Ht15"







# **DOUBLE TYRE OTTOMAN**

Plastic wrapper waste

PRICE - RS. 10,000/-SIZE - HT 16" DIA 22"







#### **COFFEE TABLE**

M S WITH P E WEAVING PRICE - RS 11,000/- M S WITH CANE WEAVING PRICE - RS 12,000/-







# **DOUBLE SWING**

PRICE - RS. 24,000/-SIZE - 50" L 22"D







### POUFFES/STORAGE

CAFÉ PIPE POUFFES PRICE- 5,000/-CUBE WIT