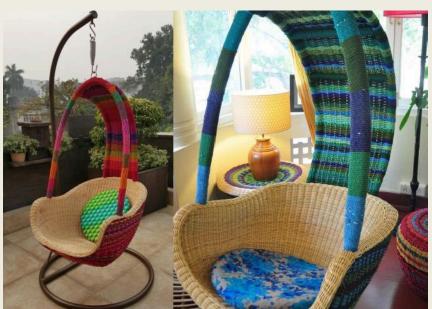

0,000/-TABLE PRICE - RS. 8,000/-

CHAIR SIZE - W 27" DEPTH 18" HT TABLE SIZE - H 27" X 24" D







### PIPE CHAIR LARGE

PRICE - RS. 15,000/-SIZE - FRONT 15", H BACK 28", SEAT 21" D







#### PIPE FRAME CHAIRS

With plastic & cane weave PRICE - RS. 12,000/-SIZE - W 19" DEPTH 19" HT 16"







### METAL FRAME WITH ALL WEATHER WEAVE



TABLE PRICE - RS. 8,000/-CHAIR PRICE - RS. 10,000/-

TABLE SIZE - SEAT DEPTH 18" HT 16" CHAIR SIZE - 24" Dia18" Ht





### **AZTEC CHAIR**

PRICE - RS. 12,000/-SIZE - W 23" Depth 18" Ht 16"







#### **BAR STOOL**

#### Metal frame with Plastic weave

Tisser hand to heart

PRICE - RS. 9,000 /-Seat Dial6",Seat Ht 32"

Cane frame with plastic weave







# **POUFFES**

Big 8000/-Small 6000/-

Big size: Seat Dia18" Ht 15"

Small size: Seat Dia 14" Ht 15"







# SINGLE TYRE OTTOMAN

Tyrewoven over with plastic wrapper rope PRICE - RS. 8000/-

Size - Dia22" Ht15"







# **DOUBLE TYRE OTTOMAN**

Plastic wrapper waste

PRICE - RS. 10,000/-SIZE - HT 16" DIA 22"







#### **COFFEE TABLE**

M S WITH P E WEAVING PRICE - RS 11,000/- M S WITH CANE WEAVING PRICE - RS 12,000/-







# **DOUBLE SWING**

PRICE - RS. 24,000/-SIZE - 50" L 22"D







### POUFFES/STORAGE

CAFÉ PIPE POUFFES PRICE- 5,000/-CUBE WITH STORAGE PRICE- 6000/-

SIZE - SEAT DIA 16" HT 18"



SIZE - 15"X 15"X15"





# **1** ABOUT US

#### TISSER ARTISANS TRUST

The mystical word 'Tisser' resonates with the art of weaving, a tapestry of craftsmanship. Across the enchanted lands of India, Tisser has nurtured over 10,000 artisans through sacred producer groups, fostering a legacy