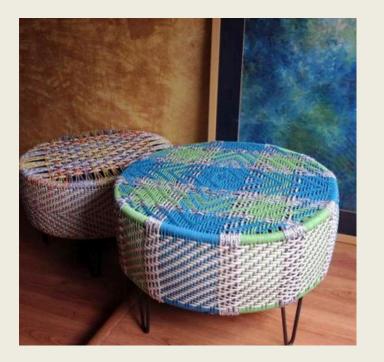

# SINGLE TYRE OTTOMAN

Tyrewoven over with plastic wrapper rope PRICE - RS. 8000/-

Size - Dia22" Ht15"

# **DOUBLE TYRE OTTOMAN**

Plastic wrapper waste

PRICE - RS. 10,000/-SIZE - HT 16" DIA 22"