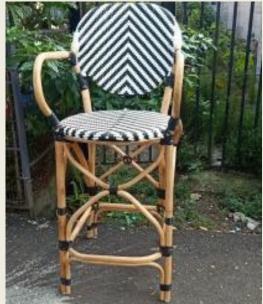

#### **BAR STOOL**

#### Metal frame with Plastic weave

Tisser hand to heart

PRICE - RS. 9,000 /-Seat Dial6",Seat Ht 32"

Cane frame with plastic weave