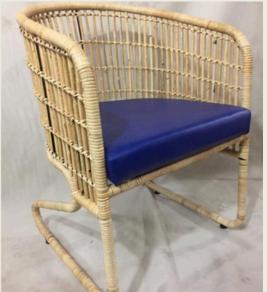

#### PIPE FRAME CHAIRS

With plastic & cane weave PRICE - RS. 12,000/-SIZE - W 19" DEPTH 19" HT 16"