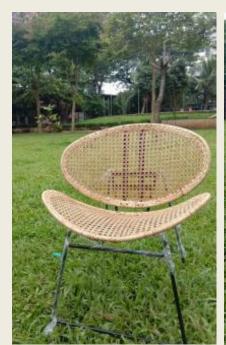

a journey towards empowerment



# RETRO CHAIRS

M S with cane

PRICE - RS. 10,000/-







PRICE - RS. 14,000/-



### CANE & PLASTIC BISTRO CHAIRS



PRICE - RS. 10,000/-SIZE - W 24' SEAT DEPTH 18" HT





#### **BISTRO CHAIRS**

Cane frame with P E weave

PRICE - RS. 9,000/-





#### **SMILEY CHAIR**

CHAIR PRICE - RS. 10,000/-TABLE PRICE - RS. 8,000/-

CHAIR SIZE - W 27" DEPTH 18" HT TABLE SIZE - H 27" X 24" D







### PIPE CHAIR LARGE

PRICE - RS. 15,000/-SIZE - FRONT 15", H BACK 28", SEAT 21" D







#### PIPE FRAME CHAIRS

With plastic & cane weave PRICE - RS. 12,000/-SIZE - W 19" DEPTH 19" HT 16"







### METAL FRAME WITH ALL WEATHER WEAVE



TABLE PRICE - RS. 8,000/-CHAIR PRICE - RS. 10,000/-

TABLE SIZE - SEAT DEPTH 18" HT 16" CHAIR SIZE - 24" Dia18" Ht





### **AZTEC CHAIR**

PRICE - RS. 12,000/-SIZE - W 23" Depth 18" Ht 16"







#### **BAR STOOL**

####